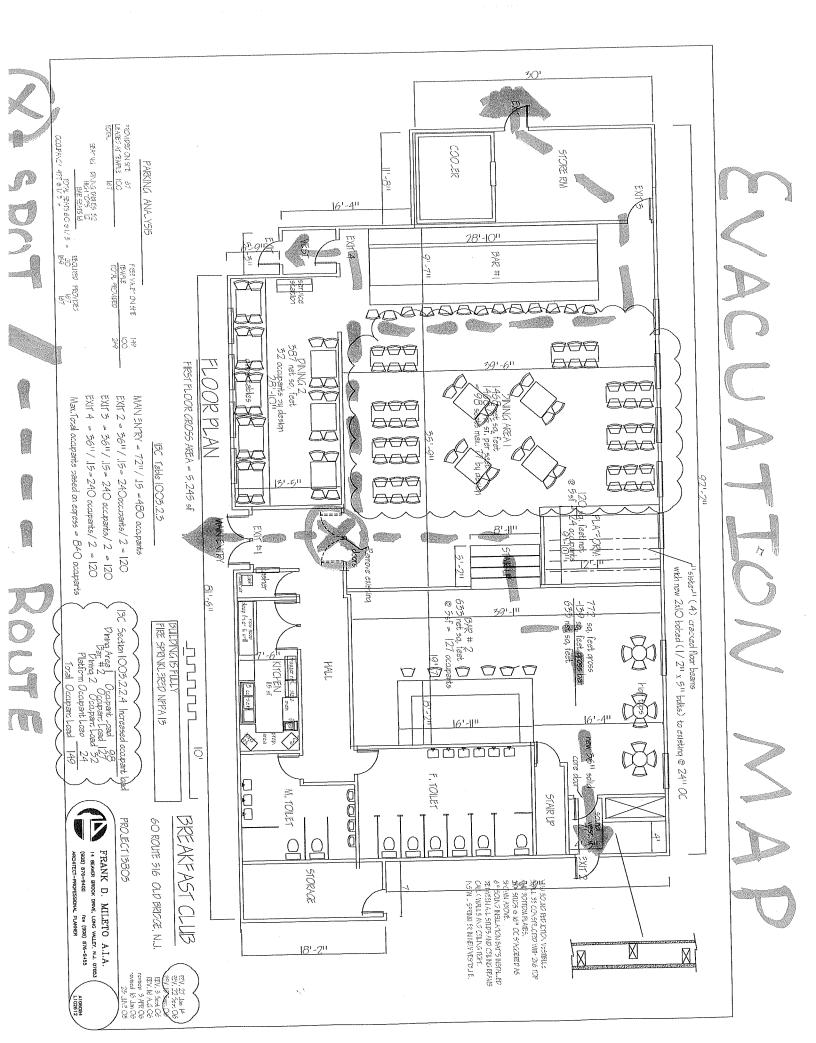

### **PROPERTY DETAILS:**

- +/- 5,245 SF Former Restaurant/Club with Second Floor Office Space.
- Asking Price: \$1.35 M (Includes Property & C-Consumption Liquor License) Price Reduced
- Asking Rent: \$18.00 / SF Year NNN
- NNN Charges: \$4.90 / SF (Water/Sewer & Real Estate Taxes).
- Building Insurance & CAM to be the responsibility of the Tenant.

- 61 Total Parking Spaces.
- Former Restaurant/Club had a Maximum Occupancy of 375 People.
- Located on highly traveled and easily accessible Highway 516 which connects Route 9 and Route 18 in Middlesex County.
- Highway 516 has an ideal mix of Residential and Commercial Uses.
- Ideal for Restaurateur, Catering Hall, or Specialty Market. Potential for Medical or Retail.