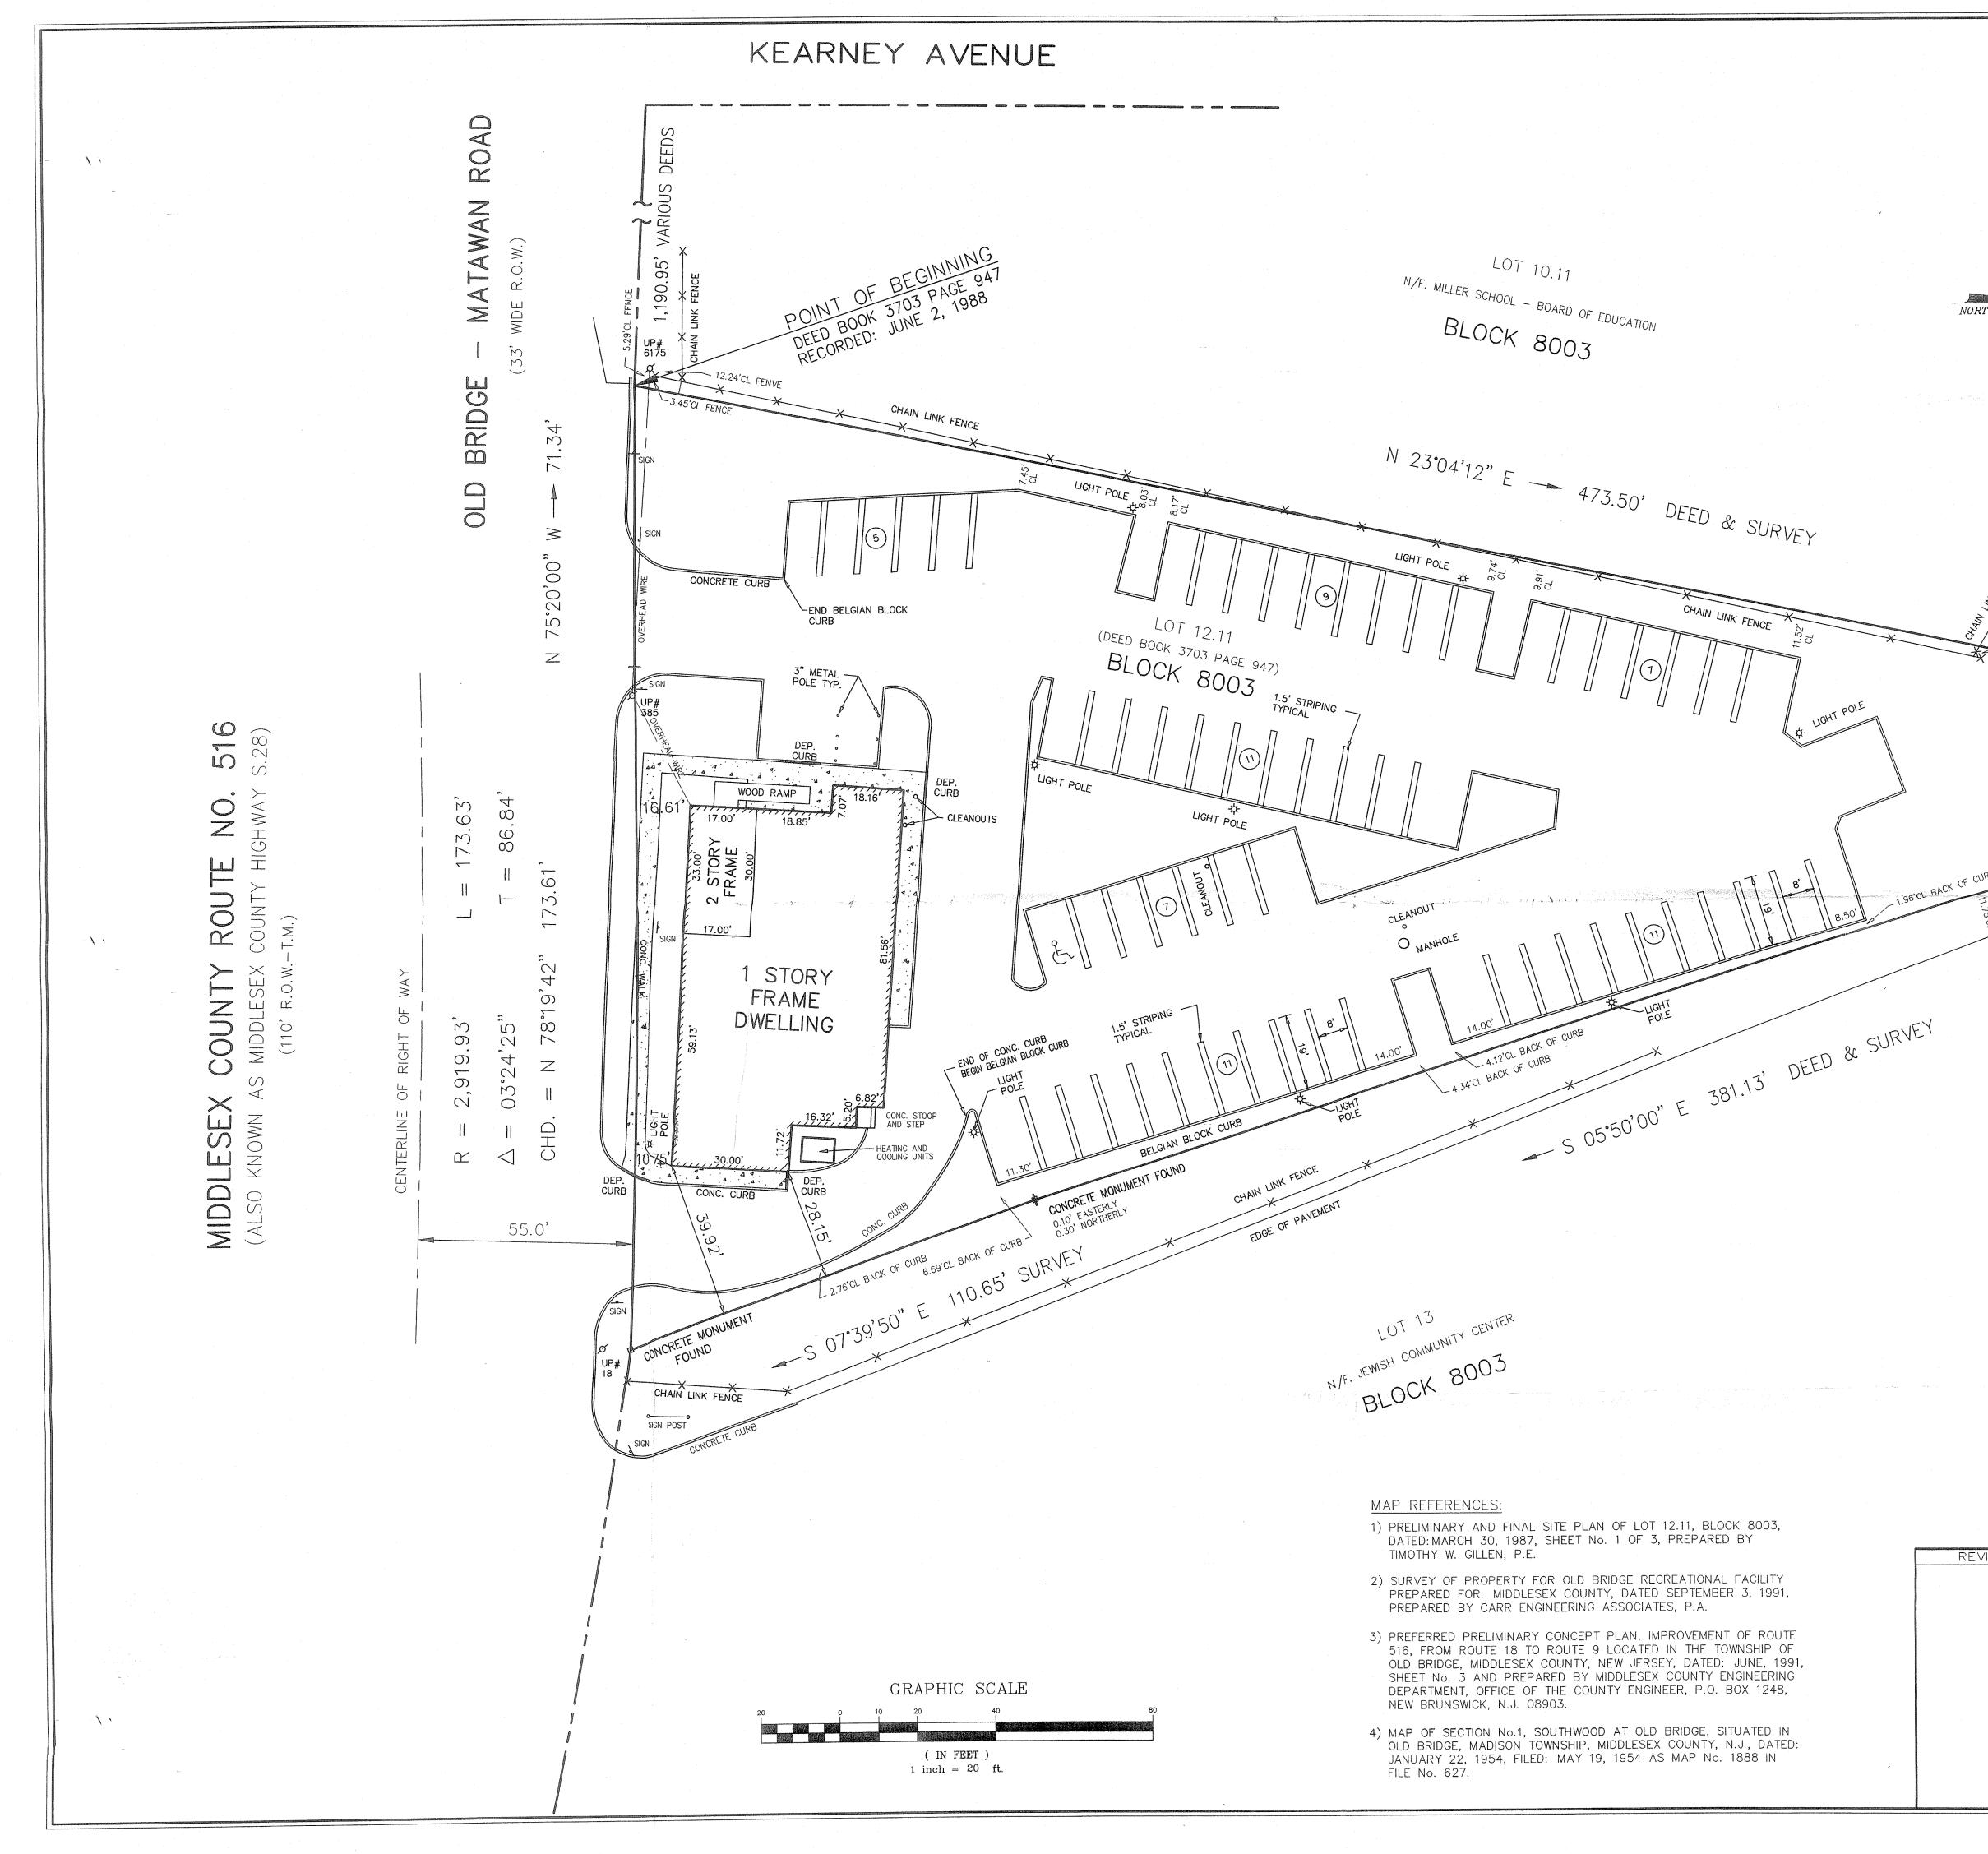

I CERTIFY THIS SURVEY TO BREAKFAST CLUB M MICHAEL T. CARR, NEW JERSEY P.E AND L.S. LICENSE NUMBER 27891. NORTH MAP REFERENCE No. 1 DEED BOOK 3703 PAGE 947 -2.88'OVER FENCF IRON BAR SET 5' RIP RAP APRON CONCRETE MONUMENT FOUND 0.50', EASTERL' 0.30', NORTHERLY LOT 14 BLOCK 8003 KNOWN AS LOT 12.11 IN BLOCK 8003 AS SHOWN ON SHEET 8.11 OF THE OLD BRIDGE TOWNSHIP TAX MAP. TOTAL AREA = 56,501 S.F. OR 1.0971 ACRES REVISIONS CARR ENGINEERING ASSOCIATES, P.A. CIVIL ENGINEERS – SURVEYORS – PLANNERS P.O. BOX 679 PERTH AMBOY , NEW JERSEY 08862-0679 Tel. (732) 826-5517 Fax (732) 826-0623 MICHAEL T. CARR, NEW JERSEY P.E. & L.S. U.C. No. 27891 BOUNDARY SURVEY OF PROPERTY - BLOCK 8003, LOT 12.11 PREPARED FOR: BREAKFAST UB. SITUATED IN: TOWNSHIP OF OLD BRIDGE MIDDLESEX COUNTY, NEW JERSEY CEA JOB No 4317-06 DATE : JULY 6, 2006 SCALE : 1'' = 20'BOOK 274 PAGES 11-23 DWR. No CAD-14 TAX MAP#8.11 DWN: MM CK. H.F.