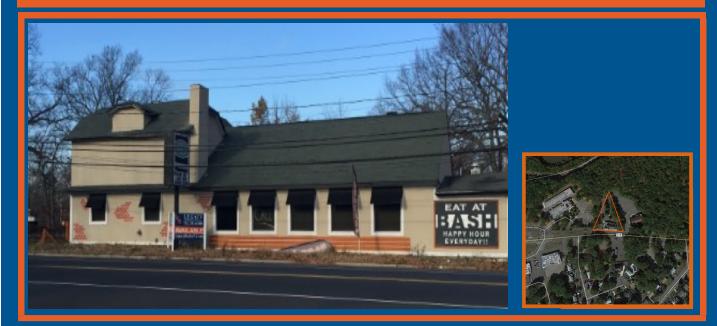

#### 292 Highway 516 - Old Bridge, NJ 08857

### **PROPERTY DETAILS:**

- +/- 5,245 SF Former Restaurant/Club with Second Floor Office Space.
- Asking Price: \$1.35 M (Includes Property & C-Consumption Liquor License) Price Reduced
- Asking Rent: \$18.00 / SF Year NNN
- NNN Charges: \$4.90 / SF (Water/Sewer & Real Estate Taxes).
- Building Insurance & CAM to be the responsibility of the Tenant.

- 61 Total Parking Spaces.
- Former Restaurant/Club had a Maximum Occupancy of 375 People.
- Located on highly traveled and easily accessible Highway 516 which connects Route 9 and Route 18 in Middlesex County.
- Highway 516 has an ideal mix of Residential and Commercial Uses.
- Ideal for Restaurateur, Catering Hall, or Specialty Market. Potential for Medical or Retail.