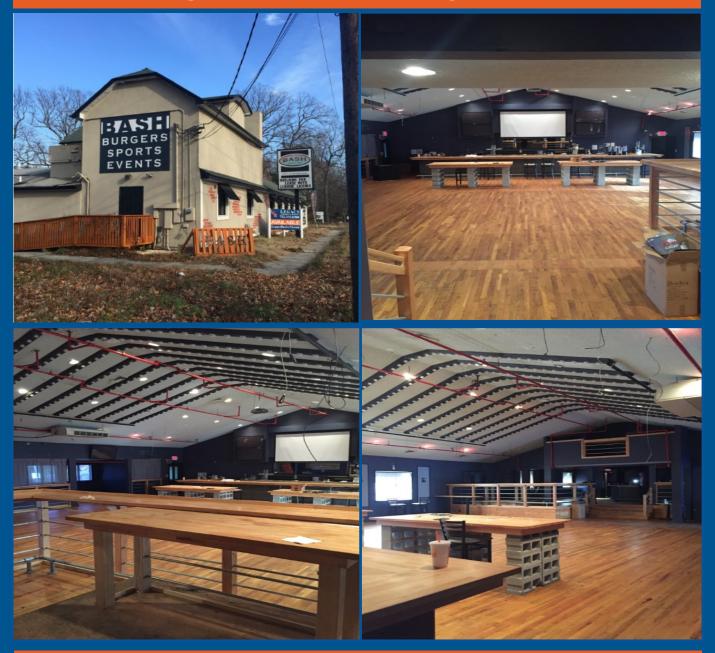

### **PROPERTY DETAILS:**

- +/- 5,245 SF Former Restaurant/Club with Second Floor Office Space.
- Asking Price: \$1.35 M (Includes Property & C-Consumption Liquor License) Price Reduced
- Asking Rent: \$18.00 / SF Year NNN
- NNN Charges: \$4.90 / SF (Water/Sewer & Real Estate Taxes).
- Building Insurance & CAM to be the responsibility of the Tenant.

- 61 Total Parking Spaces.
- Former Restaurant/Club had a Maximum Occupancy of 375 People.
- Located on highly traveled and easily accessible Highway 516 which connects Route 9 and Route 18 in Middlesex County.
- Highway 516 has an ideal mix of Residential and Commercial Uses.
- Ideal for Restaurateur, Catering Hall, or Specialty Market. Potential for Medical or Retail.