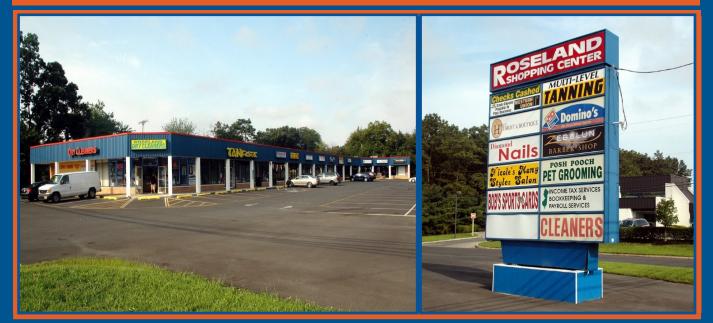

## 4302 - 4338 Route 9 South - Howell, NJ 07731

## **PROPERTY DETAILS:**

- 3 Retail Spaces Available for Lease.
- Space #1: +/- 4,000 SF (potential subdivision).
- Space #2: +/- 1,200 SF
- Space #3: +/- 962 SF
- Rental Rate: \$21.50 SF/ NNN.
- NNN Charges: \$7.00 / SF.
- Ideal for Retail or Restaurant Use
- Ownership will be renovating façade- 3Q 2016.

- Parking: 50 60 Spaces.
- 2015 Average Household Income 1 Mile Radius -\$115,790.00
- Located Directly on Heavily Traveled Route 9 in the Heart of Howell.
- Located Next to Brand New TD Bank.
- Come Join: Domino's Pizza, Western Union Check Cashing, Multi-Level Tanning, Diamond Nails, Nicole's Salon, Zebulun Barber Shop, Etc.