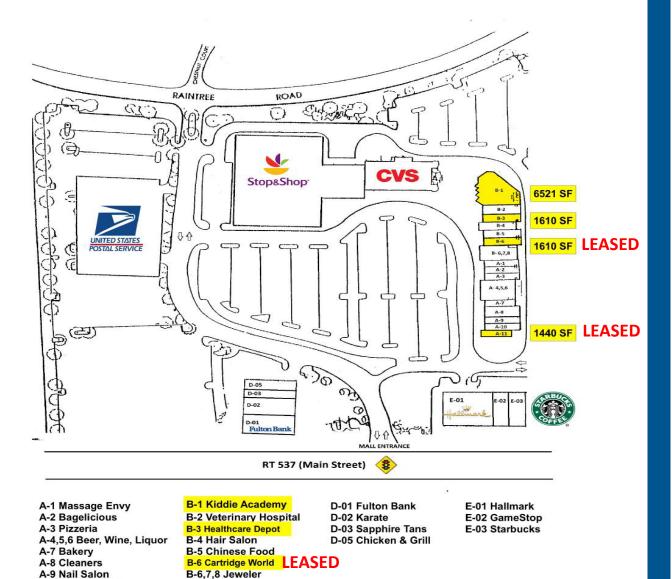

### **PROPERTY DETAILS:**

- 1st Space: +/- 1,610 SF (Inline)
- Rental Rate: \$21.00 SF/ NNN (Price Reduced)
- 2nd Space: +/- 6,521 SF (Inline)
  (Former Day Care with outdoor playground)
- Rental Rate: \$18.00 SF/ NNN (Price Reduced)
- NNN Charges: Approximately \$7.50 / SF
- Abundance of Parking
- Raintree Residential Development located directly behind the Retail Center.

#### **RAINTREE TOWNE CENTER \* 2016 AVAILABILITIES**

#### 160 VILLAGE CENTER DRIVE FREEHOLD, NJ 07728

All information furnished regarding property for sale, rental, or financing is from sources deemed reliable but no warranty or representation is made as to the accuracy there of and same is submitted subject to errors, omissions, change of price, rental or withdrawal without notice.

A-10 Euro Wax Center

A-11 Jimmy John's LEASED