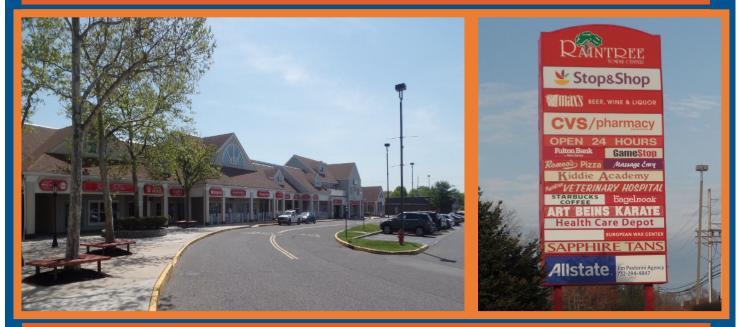

- +/- 200,000 SF Power Center located on heavily traveled Route 537 in the heart of Freehold.
- Ideal for: Retail, Restaurateurs, General Office, & Medical Professionals.
- Directly next to CentraState Medical Center and Freehold Raceway Mall. Easy access to Routes 9, 18, 33, & GSP.
- Come Join: Stop & Shop, Starbucks, CVS, US Post Office, Fulton Bank, GameStop, Massage Envy, Hallmark, etc.

#### **RAINTREE TOWNE CENTER \* 2016 AVAILABILITIES**