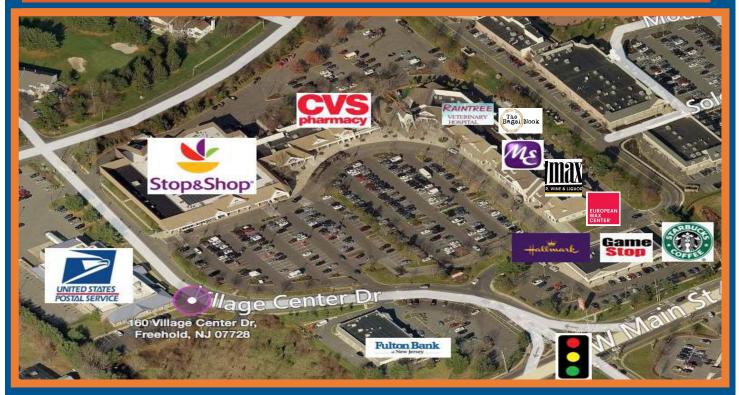

### 160 Village Center Drive & Route 537 - Freehold, NJ 07728

- +/- 200,000 SF Power Center located on heavily traveled Route 537 in the heart of Freehold.
- Ideal for: Retail, Restaurateurs, General Office, & Medical Professionals.
- Directly next to CentraState Medical Center and Freehold Raceway Mall. Easy access to Routes 9, 18, 33, & GSP.
- Come Join: Stop & Shop, Starbucks, CVS, US Post Office, Fulton Bank, GameStop, Massage Envy, Hallmark, etc.