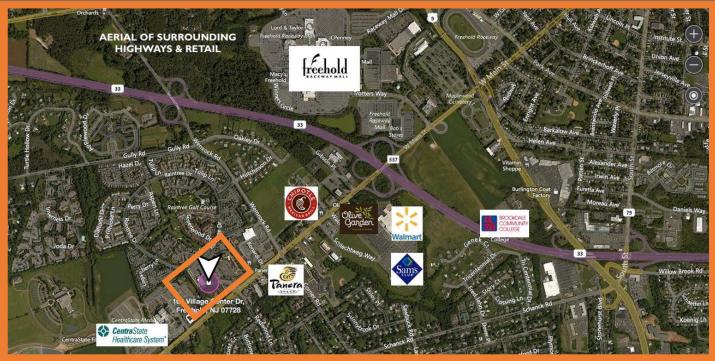

- +/- 200,000 SF Power Center located on heavily traveled Route 537 in the heart of Freehold.
- Ideal for: Retail, Restaurateurs, General Office, & Medical Professionals.
- Directly next to CentraState Medical Center and Freehold Raceway Mall. Easy access to Routes 9, 18, 33, & GSP.
- Come Join: Stop & Shop, Starbucks, CVS, US Post Office, Fulton Bank, GameStop, Massage Envy, Hallmark, etc.