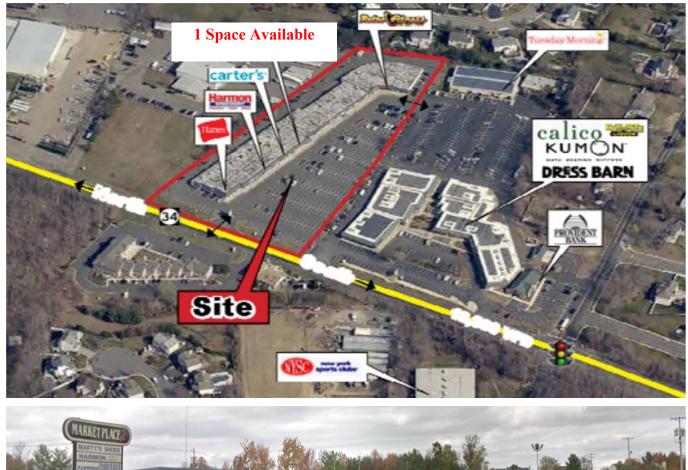

### **PROPERTY DE**'

- 2 Prime Retail Spaces Available.
- Space #1: +/- 4,600 SF (End Cap Unit)
- Rental Rate: \$16.00 / SF NNN
- Space #2: +/- 2,750 SF (Current Occupied by Dress Shop)
- Rental Rate: \$15.00 / SF NNN
- NNN Charges: Approximately \$5.50 / SF

- Ideal for: Retail, Restaurants, & Medical.
  - Market Place II Mall is a 50,000 square foot retail neighborhood shopping center located directly on heavily traveled Route 34 (+/- 20K Cars Daily).
- Accessible from exit 120 off the Garden State Parkway south and close proximity to Route 9.
- Come Join: Retro Fitness, Harmon Stores, Old Bridge School of Dance, Art Nails, Etc.
- Zoning: Zoning: EDO1 (Economic Development Opportunity).