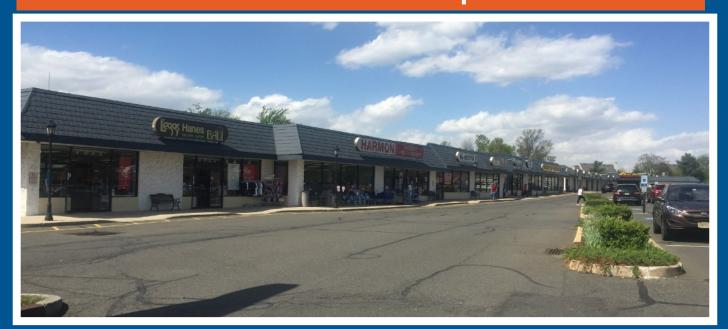

#### Market Place II Mall - Prime Space for Lease

All information furnished regarding property for sale, rental, or financing is from sources deemed reliable but no warranty or representation is made as to the accuracy there of and same is submitted subject to errors, omissions, change of price, rental or withdrawal without notice.

- Ideal for: Retail, Restaurants, & Medical.
  - Market Place II Mall is a 50,000 square foot retail neighborhood shopping center located directly on heavily traveled Route 34 (+/- 20K Cars Daily).
- Accessible from exit 120 off the Garden State Parkway south and close proximity to Route 9.
- Come Join: Retro Fitness, Harmon Stores, Old Bridge School of Dance, Art Nails, Etc.
- Zoning: Zoning: EDO1 (Economic Development Opportunity).