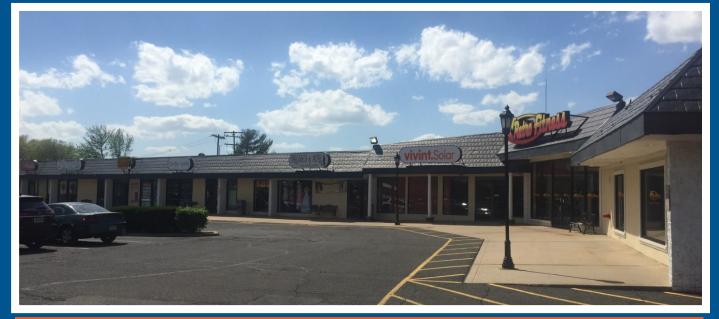

## **EXAMPLE COMMERCIAL REALTY** Market Place II Mall - Prime Space for Lease

419 Route 34 - Old Bridge (Matawan), NJ 08857

All information furnished regarding property for sale, rental, or financing is from sources deemed reliable but no warranty or representation is made as to the accuracy there of and same is submitted subject to errors, omissions, change of price, rental or withdrawal without notice.

- Ideal for: Retail, Restaurants, & Medical.
  - Market Place II Mall is a 50,000 square foot retail neighborhood shopping center located directly on heavily traveled Route 34 (+/- 20K Cars Daily).
- Accessible from exit 120 off the Garden State Parkway south and close proximity to Route 9.
- Come Join: Retro Fitness, Harmon Stores, Old Bridge School of Dance, Art Nails, Etc.
- Zoning: Zoning: EDO1 (Economic Development Opportunity).