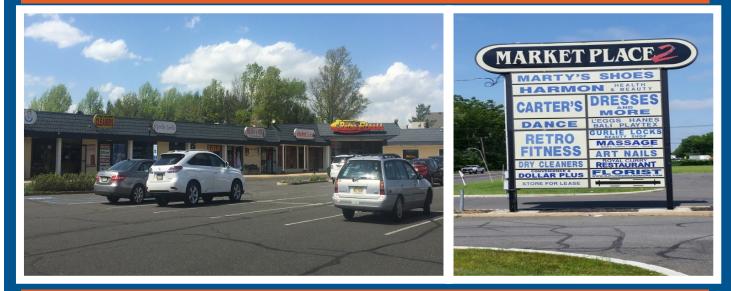

### **PROPERTY DE**'

- 2 Prime Retail Spaces Available.
- Space #1: +/- 4,600 SF (End Cap Unit)
- Rental Rate: \$16.00 / SF NNN
- Space #2: +/- 2,750 SF (Current Occupied by Dress Shop)
- Rental Rate: \$15.00 / SF NNN
- NNN Charges: Approximately \$5.50 / SF

- Ideal for: Retail, Restaurants, & Medical.
  - Market Place II Mall is a 50,000 square foot retail neighborhood shopping center located directly on heavily traveled Route 34 (+/- 20K Cars Daily).
- Accessible from exit 120 off the Garden State Parkway south and close proximity to Route 9.
- Come Join: Retro Fitness, Harmon Stores, Old Bridge School of Dance, Art Nails, Etc.
- Zoning: Zoning: EDO1 (Economic Development Opportunity).