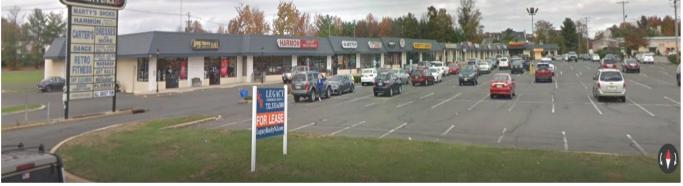

### **PROPERTY DE**'

- 2 Prime Retail Spaces Available.
- Space #1: +/- 4,600 SF (End Cap Unit)
- Rental Rate: \$16.00 / SF NNN
- Space #2: +/- 2,750 SF (Current Occupied by Dress Shop)
- Rental Rate: \$15.00 / SF NNN
- NNN Charges: Approximately \$5.50 / SF

- Ideal for: Retail, Restaurants, & Medical.
  - Market Place II Mall is a 50,000 square foot retail neighborhood shopping center located directly on heavily traveled Route 34 (+/- 20K Cars Daily).
- Accessible from exit 120 off the Garden State Parkway south and close proximity to Route 9.
- Come Join: Retro Fitness, Harmon Stores, Old Bridge School of Dance, Art Nails, Etc.
- Zoning: Zoning: EDO1 (Economic Development Opportunity).

## **EXAMPLE COMMERCIAL REALTY** Market Place II Mall - Prime Space for Lease

419 Route 34 - Old Bridge (Matawan), NJ 08857

All information furnished regarding property for sale, rental, or financing is from sources deemed reliable but no warranty or representation is made as to the accuracy there of and same is submitted subject to errors, omissions, change of price, rental or withdrawal without notice.