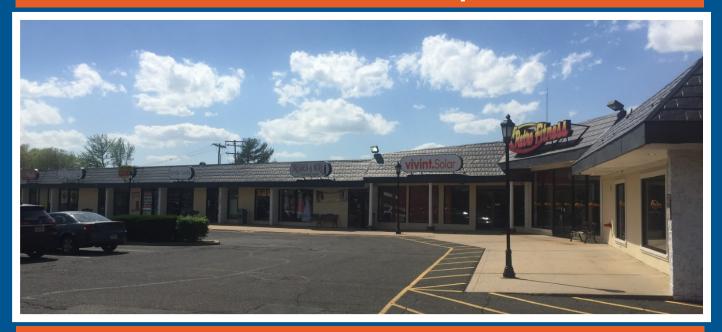

Market Place II Mall - Prime Space for Lease

419 Route 34 - Old Bridge (Matawan), NJ 08857

- Ideal for: Retail, Restaurants, & Medical.
- Market Place II Mall is a 50,000 square foot retail neighborhood shopping center located directly on heavily traveled Route 34 (+/- 20K Cars Daily).
- ♦ Accessible from exit 120 off the Garden State Parkway south and close proximity to Route 9.
- ♦ Come Join: Retro Fitness, Harmon Stores, Old Bridge School of Dance, Art Nails, Etc.
- Zoning: Zoning: EDO1
   (Economic Development Opportunity).