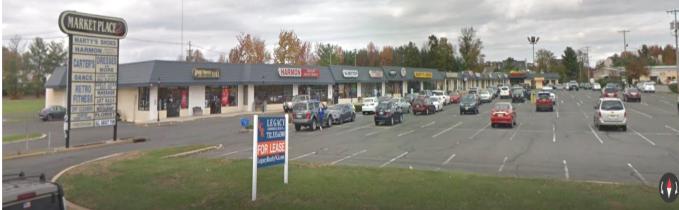

Market Place II Mall - Prime Space for Lease

419 Route 34 - Old Bridge (Matawan), NJ 08857

### PROPERTY DETAILS:

- ♦ 2 Prime Retail Spaces Available.
- Space #1: +/- 4,600 SF (End Cap Unit)
- Rental Rate: \$16.00 / SF NNN
- Space #2: +/- 2,750 SF (Current Occupied by Dress Shop)
- No Key Money Required
- ♦ Rental Rate: \$15.00 / SF NNN
- ♦ NNN Charges: Approximately \$5.50 / SF

- Ideal for: Retail, Restaurants, & Medical.
- Market Place II Mall is a 50,000 square foot retail neighborhood shopping center located directly on heavily traveled Route 34 (+/- 20K Cars Daily).
- ♦ Accessible from exit 120 off the Garden State Parkway south and close proximity to Route 9.
- ♦ Come Join: Retro Fitness, Harmon Stores, Old Bridge School of Dance, Art Nails, Etc.
- Zoning: Zoning: EDO1
   (Economic Development Opportunity).