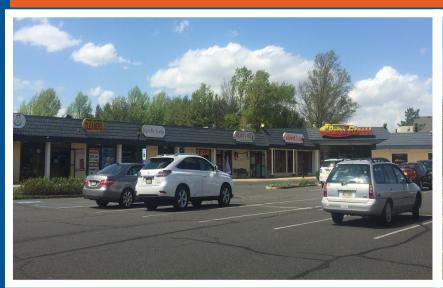

- Ideal for: Retail, Restaurants, & Medical.
- Market Place II Mall is a 50,000 square foot retail neighborhood shopping center located directly on heavily traveled Route 34 (+/- 20K Cars Daily).
- ♦ Accessible from exit 120 off the Garden State Parkway south and close proximity to Route 9.
- ♦ Come Join: Retro Fitness, Harmon Stores, Old Bridge School of Dance, Art Nails, Etc.
- Zoning: Zoning: EDO1
   (Economic Development Opportunity).