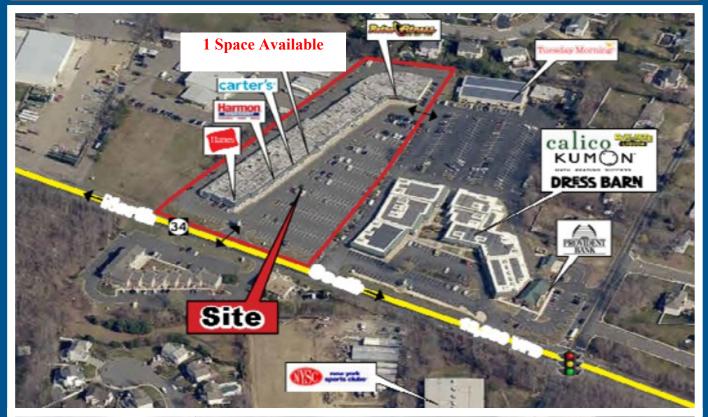

Market Place II Mall - Prime Space for Lease

419 Route 34 - Old Bridge (Matawan), NJ 08857

### PROPERTY DETAILS:

- ♦ 2 Prime Retail Spaces Available.
- Space #1: +/- 4,600 SF (End Cap Unit)
- Rental Rate: \$16.00 / SF NNN
- Space #2: +/- 2,750 SF (Current Occupied by Dress Shop)
- No Key Money Required
- ♦ Rental Rate: \$15.00 / SF NNN
- ♦ NNN Charges: Approximately \$5.50 / SF

- Ideal for: Retail, Restaurants, & Medical.
- Market Place II Mall is a 50,000 square foot retail neighborhood shopping center located directly on heavily traveled Route 34 (+/- 20K Cars Daily).
- ♦ Accessible from exit 120 off the Garden State Parkway south and close proximity to Route 9.
- ♦ Come Join: Retro Fitness, Harmon Stores, Old Bridge School of Dance, Art Nails, Etc.
- Zoning: Zoning: EDO1
   (Economic Development Opportunity).