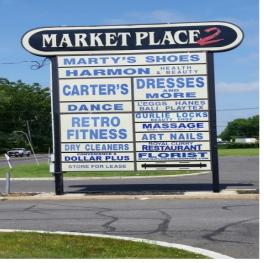

- Ideal for: Retail, Restaurants, & Medical.
- Market Place II Mall is a 50,000 square foot retail neighborhood shopping center located directly on heavily traveled Route 34 (+/- 20K Cars Daily).
- ♦ Accessible from exit 120 off the Garden State Parkway south and close proximity to Route 9.
- ♦ Come Join: Retro Fitness, Harmon Stores, Old Bridge School of Dance, Art Nails, Etc.
- Zoning: Zoning: EDO1
   (Economic Development Opportunity).