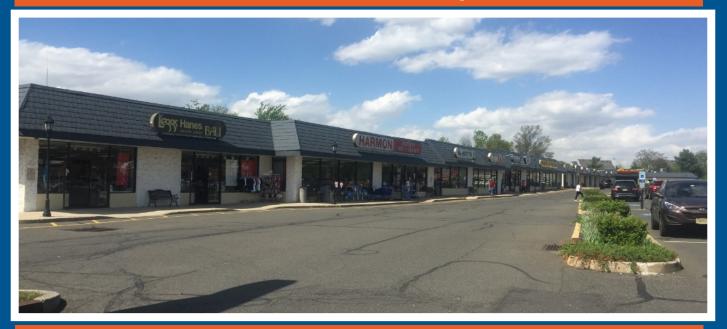

- Ideal for: Retail, Restaurants, & Medical.
- Market Place II Mall is a 50,000 square foot retail neighborhood shopping center located directly on heavily traveled Route 34 (+/- 20K Cars Daily).
- ♦ Accessible from exit 120 off the Garden State Parkway south and close proximity to Route 9.
- ♦ Come Join: Retro Fitness, Harmon Stores, Old Bridge School of Dance, Art Nails, Etc.
- Zoning: Zoning: EDO1
   (Economic Development Opportunity).