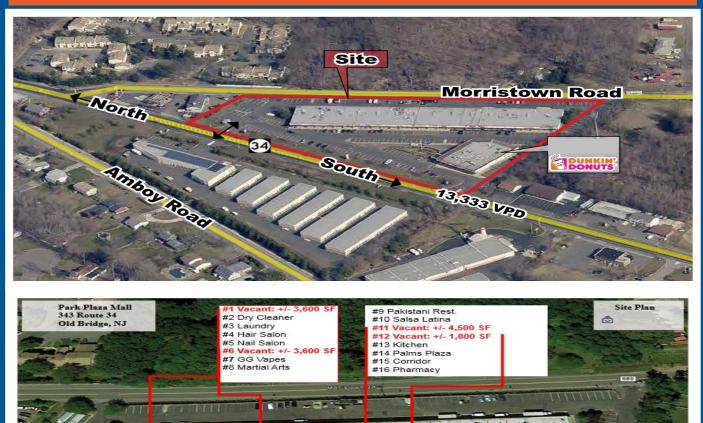

- Accessible from exit 120 off the Garden State Parkway south and close proximity to Route 9.
- Park Plaza Mall is a 60,000 square foot retail neighborhood shopping center located directly on heavily traveled Route 34. (+/- 20,000 Cars Traveled Daily)
- Come Join: Dunkin Donuts, Palms Plaza, Carlo's Pizza etc.
- Zoning: EDO1 (Economic Development Opp).

## Park Plaza - Prime Retail Space for Lease

#18 Tanning #19 Pizza #20 Vacant: +/- 1.900 SF #21 Chakra Tattoo #22 Barber Shop Ñ All information furnished regarding property for sale, rental, or financing is from sources deemed reliable but no

0

11

8.

3

#17 Dunkin Donuts

warranty or representation is made as to the accuracy there of and same is submitted subject to errors, omissions, change of price, rental or withdrawal without notice.