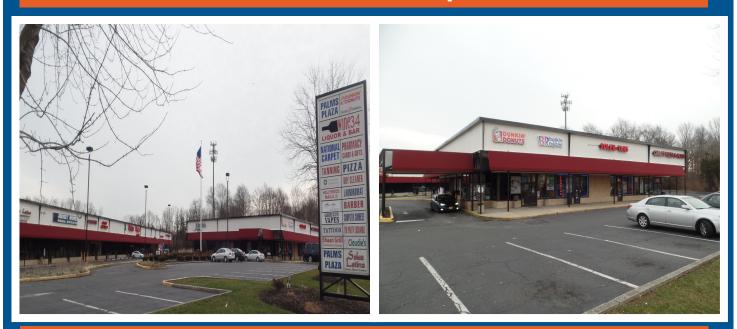

- Accessible from exit 120 off the Garden State Parkway south and close proximity to Route 9.
- Park Plaza Mall is a 60,000 square foot retail neighborhood shopping center located directly on heavily traveled Route 34. (+/- 20,000 Cars Traveled Daily)
- Come Join: Dunkin Donuts, Palms Plaza, Carlo's Pizza etc.
- Zoning: EDO1 (Economic Development Opp).

## Park Plaza - Prime Retail Space for Lease

#18 Tanning #19 Pizza #20 Vacant: +/- 1.900 SF #21 Chakra Tattoo #22 Barber Shop Ñ All information furnished regarding property for sale, rental, or financing is from sources deemed reliable but no