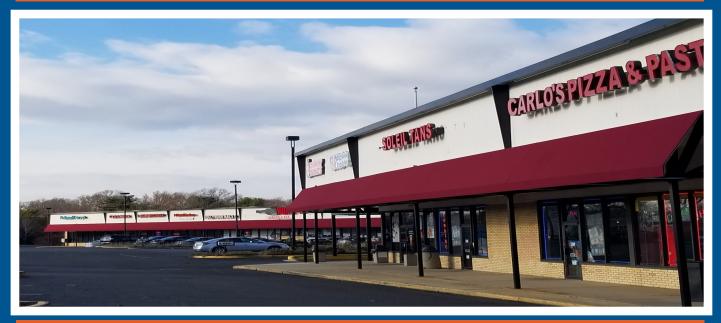

### 343-351 Route 34 - Old Bridge (Matawan), NJ 08857

# **PROPERTY DETAILS:**

Space #1: +/- 3,600 SF (Inline)

(Former Liquor Store)

- Space #3: +/- 6,300 SF (End Cap) (Currently Occupied by a Pharmacy)
- Rental Rate: \$15.00 SF/ NNN
- NNN Charges: Approximately \$7.25 / SF
- Ideal for: Retail, Restaurants, & Medical.

- Accessible from exit 120 off the Garden State Parkway south and close proximity to Route 9.
- Park Plaza Mall is a 60,000 square foot retail neighborhood shopping center located directly on heavily traveled Route 34. (+/- 20,000 Cars Traveled Daily)
- Come Join: Dunkin Donuts, Palms Plaza, Carlo's Pizza etc.
- Zoning: EDO1 (Economic Development Opp).