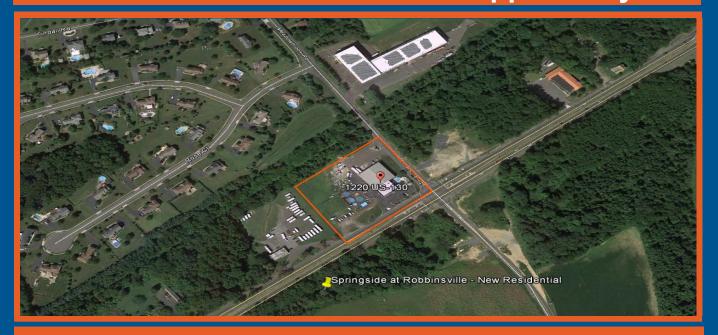

- Located on highly traveled Route 130 at the <u>corner lighted intersection</u> of Meadowbrook Road and Route 130 South. Cross Easement Access readily available.
- Directly Across the Street from Springside at Robbinsville, a brand new residential community consisting of: Single Family, Townhouse, and Carriage Houses.
- ♦ COME JOIN WAWA! (Currently in the approval process).