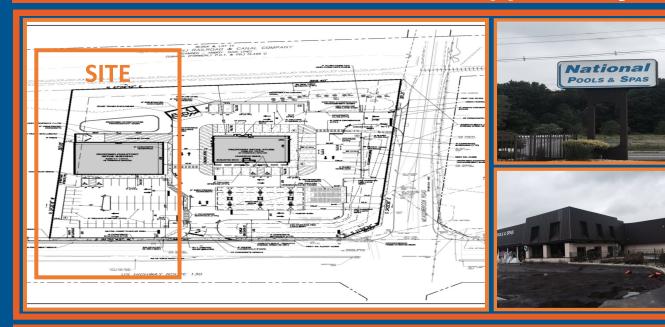

## LEGACY COMMERCIAL REALTY LLC

Land Lease or Build to Suit Opportunity

1216 - 1220 Route 130, Robbinsville, Mercer County NJ

## **PROPERTY DETAILS:**

- New Construction 8,000 SF building Ideal for Retail, Medical, Restaurant, or General Office Professionals.
- ♦ Build to Suit: \$25.00 PSF NNN
- ♦ Land Lease 1+/- Acre of land ideal for Banks, Fast Food, or National/Regional Retailers.
- ♦ Land Lease: \$100,000.00 / year NNN
- ◆ Current Zoning: Office Commercial District (OC-1)

- Located on highly traveled Route 130 at the <u>corner lighted intersection</u> of Meadowbrook Road and Route 130 South. Cross Easement Access readily available.
- Directly Across the Street from Springside at Robbinsville, a brand new residential community consisting of: Single Family, Townhouse, and Carriage Houses.
- ♦ COME JOIN WAWA! (Currently in the approval process).