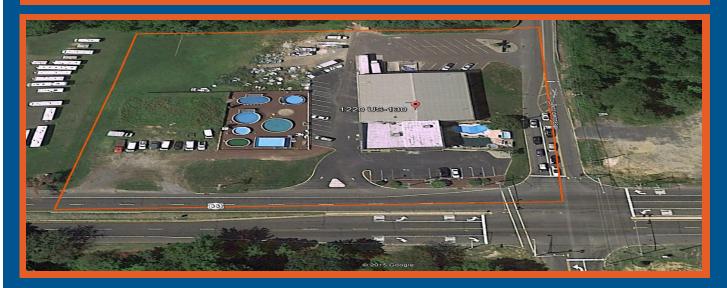

## **PROPERTY DETAILS:**

- New Construction 8,000 SF building Ideal for Retail, Medical, Restaurant, or General Office Professionals.
- ♦ Build to Suit: \$25.00 PSF NNN
- ♦ Land Lease 1+/- Acre of land ideal for Banks, Fast Food, or National/Regional Retailers.
- ♦ Land Lease: \$100,000.00 / year NNN
- ◆ Current Zoning: Office Commercial District (OC-1)

- Located on highly traveled Route 130 at the <u>corner lighted intersection</u> of Meadowbrook Road and Route 130 South. Cross Easement Access readily available.
- Directly Across the Street from Springside at Robbinsville, a brand new residential community consisting of: Single Family, Townhouse, and Carriage Houses.
- ♦ COME JOIN WAWA! (Currently in the approval process).