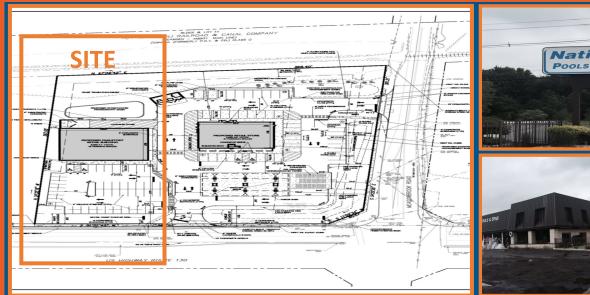

## **PROPERTY DETAILS:**

- New Construction 8,000 SF building Ideal for Retail, Medical, Restaurant, or General Office Professionals.
- Build to Suit: \$25.00 PSF NNN
- Land Lease 1+/- Acre of land ideal for Banks, Fast Food, or National/Regional Retailers.
- Land Lease: \$100,000.00 / year NNN
- **Current Zoning: Office Commercial District (OC-**
- Located on highly traveled Route 130 at the corner lighted intersection of Meadowbrook Road and Route 130 South. Cross Easement Access readily available.
- **Directly Across the Street from Springside at** Robbinsville, a brand new residential community consisting of: Single Family, Townhouse, and Carriage Houses.
- **COME JOIN WAWA!** (Currently in the approval process).