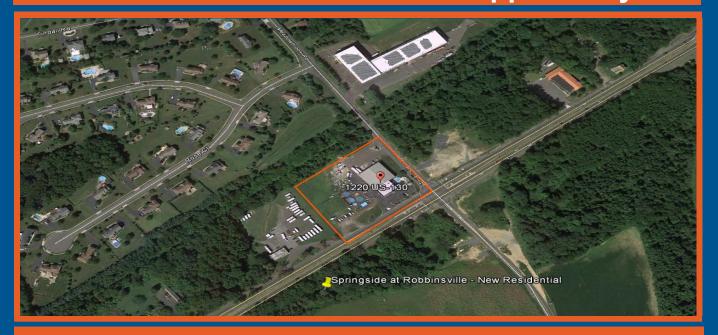

## **PROPERTY DETAILS:**

- New Construction 8,000 SF building Ideal for Retail, Medical, Restaurant, or General Office Professionals.
- Build to Suit: \$25.00 PSF NNN
- Land Lease 1+/- Acre of land ideal for Banks, Fast Food, or National/Regional Retailers.
- Land Lease: \$100,000.00 / year NNN
- **Current Zoning: Office Commercial District (OC-**
- Located on highly traveled Route 130 at the corner lighted intersection of Meadowbrook Road and Route 130 South. Cross Easement Access readily available.
- **Directly Across the Street from Springside at** Robbinsville, a brand new residential community consisting of: Single Family, Townhouse, and Carriage Houses.
- **COME JOIN WAWA!** (Currently in the approval process).