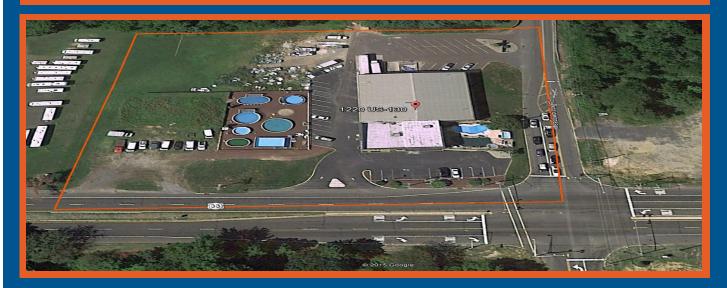

## JEGAC COMMERCIAL REALTY LLC

Land Lease or Build to Suit Opportunity

1216 - 1220 Route 130, Robbinsville, Mercer County NJ

## **PROPERTY DETAILS:**

- New Construction 8,000 SF building Ideal for Retail, Medical, Restaurant, or General Office Professionals.
- Build to Suit: \$25.00 PSF NNN
- Land Lease 1+/- Acre of land ideal for Banks, Fast Food, or National/Regional Retailers.
- Land Lease: \$100,000.00 / year NNN
- **Current Zoning: Office Commercial District (OC-**
- Located on highly traveled Route 130 at the corner lighted intersection of Meadowbrook Road and Route 130 South. Cross Easement Access readily available.
- **Directly Across the Street from Springside at** Robbinsville, a brand new residential community consisting of: Single Family, Townhouse, and Carriage Houses.
- **COME JOIN WAWA!** (Currently in the approval process).