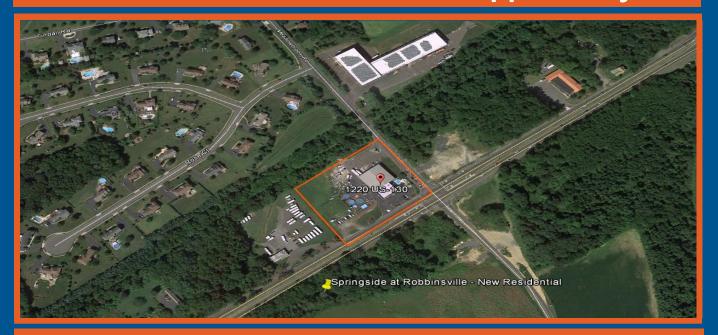

## **PROPERTY DETAILS:**

- New Construction +/- 4,000 SF building Ideal for Retail, Medical, Restaurant, or General Office Professionals.
- ♦ Build to Suit: \$25.00 PSF NNN
- 1+/- Acre of land ideal for Banks, Fast Food, or National/Regional Retailers.
- ♦ Current Zoning: Highway Commercial (HC)
- ♦ Located on highly traveled Route 130 at the <u>corner lighted intersection</u> of Meadowbrook Road and Route 130 South. Cross Easement Access readily available.
- Directly Across the Street from Springside at Robbinsville, a brand new residential community consisting of: Single Family, Townhouse, and Carriage Houses.
- COME JOIN WAWA! (Currently in the approval process).