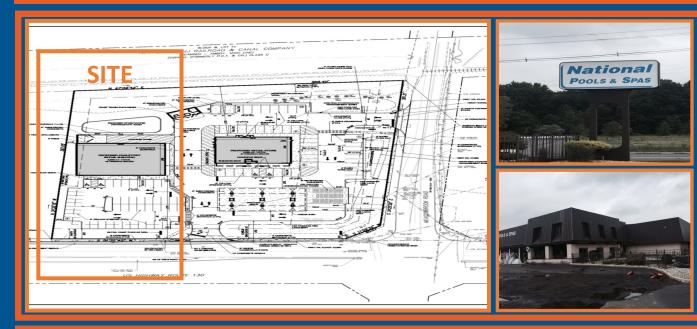

## **PROPERTY DETAILS:**

- New Construction +/- 4,000 SF building Ideal for Retail, Medical, Restaurant, or General Office Professionals.
- ♦ Build to Suit: \$25.00 PSF NNN
- 1+/- Acre of land ideal for Banks, Fast Food, or National/Regional Retailers.
- ♦ Current Zoning: Highway Commercial (HC)
- ♦ Located on highly traveled Route 130 at the <u>corner lighted intersection</u> of Meadowbrook Road and Route 130 South. Cross Easement Access readily available.
- Directly Across the Street from Springside at Robbinsville, a brand new residential community consisting of: Single Family, Townhouse, and Carriage Houses.
- COME JOIN WAWA! (Currently in the approval process).