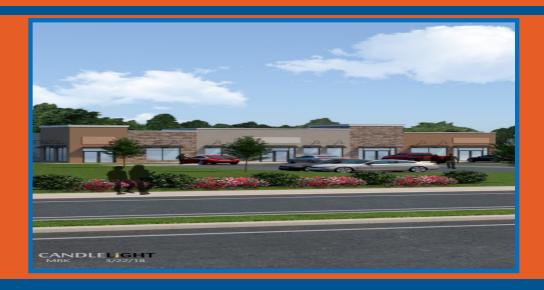

## LEGACY COMMERCIAL REALTYLLS

Land Lease or Build to Suit Opportunity

1216 - 1220 Route 130, Robbinsville, Mercer County NJ

## **PROPERTY DETAILS:**

- New Construction +/- 4,000 SF building Ideal for Retail, Medical, Restaurant, or General Office Professionals.
- ♦ Build to Suit: \$25.00 PSF NNN
- 1+/- Acre of land ideal for Banks, Fast Food, or National/Regional Retailers.
- ♦ Current Zoning: Highway Commercial (HC)
- ♦ Located on highly traveled Route 130 at the <u>corner lighted intersection</u> of Meadowbrook Road and Route 130 South. Cross Easement Access readily available.
- Directly Across the Street from Springside at Robbinsville, a brand new residential community consisting of: Single Family, Townhouse, and Carriage Houses.
- COME JOIN WAWA! (Currently in the approval process).