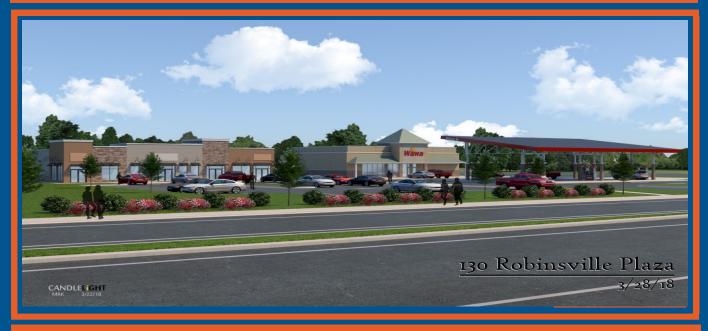

## **PROPERTY DETAILS:**

- New Construction +/- 4,000 SF building Ideal for Retail, Medical, Restaurant, or General Office Professionals.
- ♦ Build to Suit: \$25.00 PSF NNN
- 1+/- Acre of land ideal for Banks, Fast Food, or National/Regional Retailers.
- ♦ Current Zoning: Highway Commercial (HC)
- ♦ Located on highly traveled Route 130 at the <u>corner lighted intersection</u> of Meadowbrook Road and Route 130 South. Cross Easement Access readily available.
- Directly Across the Street from Springside at Robbinsville, a brand new residential community consisting of: Single Family, Townhouse, and Carriage Houses.
- COME JOIN WAWA! (Currently in the approval process).