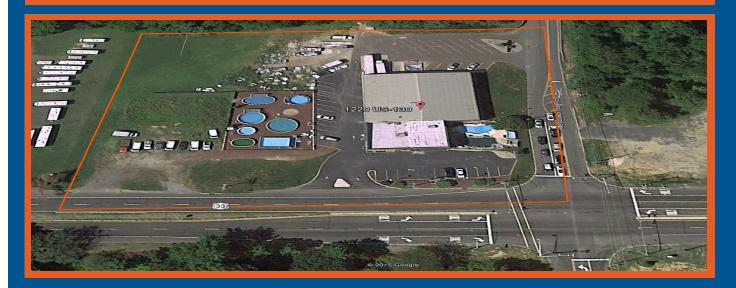

## **PROPERTY DETAILS:**

- New Construction +/- 4,000 SF building Ideal for Retail, Medical, Restaurant, or General Office Professionals.
- ♦ Build to Suit: \$25.00 PSF NNN
- 1+/- Acre of land ideal for Banks, Fast Food, or National/Regional Retailers.
- ♦ Current Zoning: Highway Commercial (HC)
- ♦ Located on highly traveled Route 130 at the <u>corner lighted intersection</u> of Meadowbrook Road and Route 130 South. Cross Easement Access readily available.
- Directly Across the Street from Springside at Robbinsville, a brand new residential community consisting of: Single Family, Townhouse, and Carriage Houses.
- COME JOIN WAWA! (Currently in the approval process).