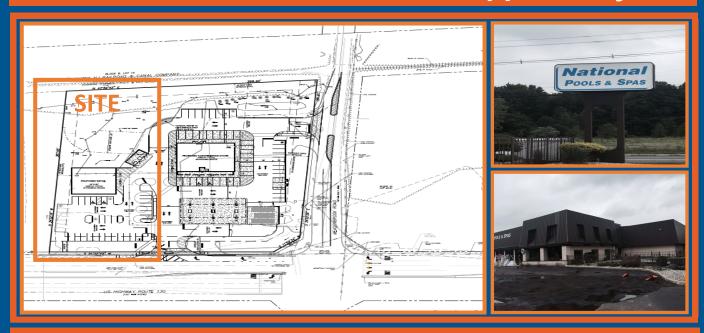

## LEGACY COMMERCIAL REALTY LLC

**Land Lease or Build to Suit Opportunity** 

1216 - 1220 Route 130, Robbinsville, Mercer County NJ

## **PROPERTY DETAILS:**

- New Construction +/- 4,000 SF building Ideal for Retail, Medical, Restaurant, or General Office Professionals.
- Build to Suit: \$25.00 PSF NNN For a standard Vanilla Box. Terms to be Finalized based upon Tenant's Requirment.
- 1+/- Acre of land ideal for Banks, Fast Food, or National/Regional Retailers.
- Current Zoning: Highway Commercial (HC)

- ♦ COME JOIN WAWA! (Breaking Ground 2020).
- ◆ Located on highly traveled Route 130 at the <u>corner lighted intersection</u> of Meadowbrook Road and Route 130 South. Cross Easement Access readily available.
- Directly Across the Street from Springside at Robbinsville, a brand new residential community consisting of: Single Family, Townhouse, and Carriage Houses.