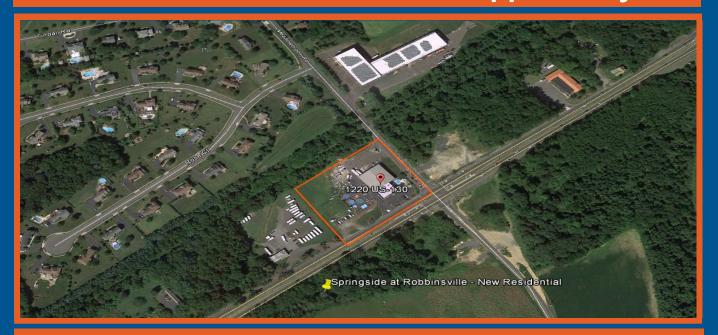

- ♦ COME JOIN WAWA! (Breaking Ground 2020).
- ◆ Located on highly traveled Route 130 at the <u>corner lighted intersection</u> of Meadowbrook Road and Route 130 South. Cross Easement Access readily available.
- Directly Across the Street from Springside at Robbinsville, a brand new residential community consisting of: Single Family, Townhouse, and Carriage Houses.