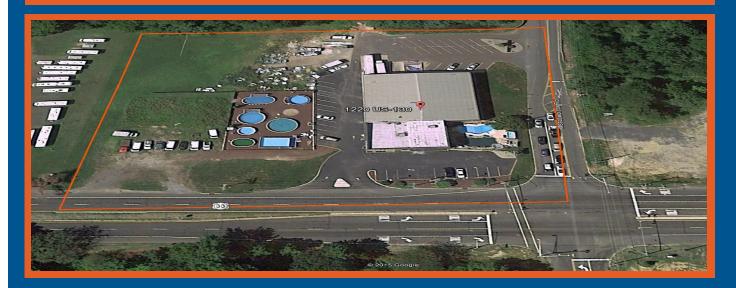

## LEGACY COMMERCIAL REALTY LLC

**Land Lease or Build to Suit Opportunity** 

1216 - 1220 Route 130, Robbinsville, Mercer County NJ

## **PROPERTY DETAILS:**

- New Construction +/- 4,000 SF building Ideal for Retail, Medical, Restaurant, or General Office Professionals.
- Build to Suit: \$25.00 PSF NNN For a standard Vanilla Box. Terms to be Finalized based upon Tenant's Requirment.
- 1+/- Acre of land ideal for Banks, Fast Food, or National/Regional Retailers.
- Current Zoning: Highway Commercial (HC)

- ♦ COME JOIN WAWA! (Breaking Ground 2020).
- ◆ Located on highly traveled Route 130 at the <u>corner lighted intersection</u> of Meadowbrook Road and Route 130 South. Cross Easement Access readily available.
- Directly Across the Street from Springside at Robbinsville, a brand new residential community consisting of: Single Family, Townhouse, and Carriage Houses.