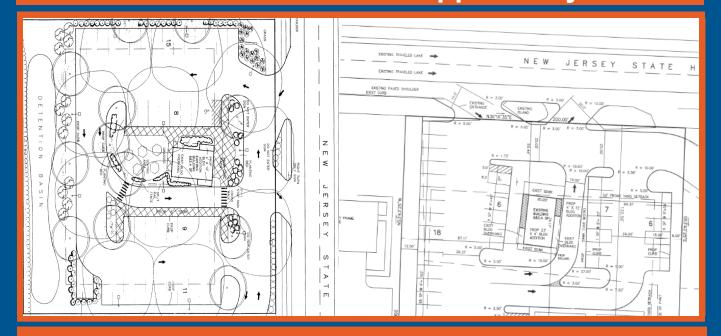

## **PROPERTY DETAILS:**

- ♦ 700 SF Freestanding Building located on .96 AC of land.
- ♦ Underutilized property with upside potential for a 2,500+/- SF Freestanding Drive Through location.
- ♦ Sale Price \$1,200,000.00
- ♦ Land Lease Rate \$100,000 / year NNN

- ♦ Located on highly traveled Route 130 near the intersection of route 33 and 130.
- ◆ Ideal for Retail, Medical, Banks, Fast Food with Drive Through, Restaurant, or General Office <u>Professionals.</u>
- ♦ \$19,325.60 (Property Tax 2016)
- Current Zoning: HC—Highway Commercial (See attached zoning ordinance.)