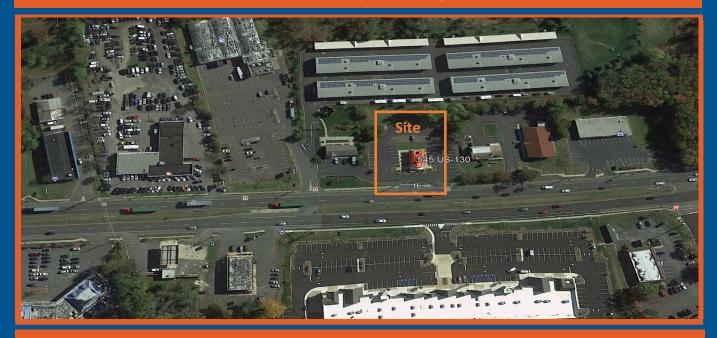

#### Land Lease or Sale

545 US 130 North, East Windsor, NJ 08520

## **PROPERTY DETAILS:**

- ♦ 700 SF Freestanding Building located on .96 AC of land.
- ♦ Underutilized property with upside potential for a 2,500+/- SF Freestanding Drive Through location.
- ♦ Sale Price \$1,200,000.00
- ♦ Land Lease Rate \$100,000 / year NNN

- ♦ Located on highly traveled Route 130 near the intersection of route 33 and 130.
- ◆ Ideal for Retail, Medical, Banks, Fast Food with Drive Through, Restaurant, or General Office <u>Professionals.</u>
- ♦ \$19,325.60 (Property Tax 2016)
- Current Zoning: HC—Highway Commercial (See attached zoning ordinance.)