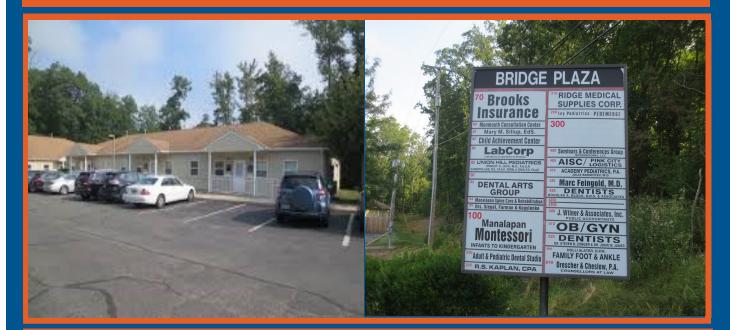

## **EXAMPLE COMMERCIAL REALTY** 81 Bridge Plaza Drive, Manalapan, NJ 07726

## **PROPERTY DETAILS:**

- 802 SF Medical/ Professional Condo for Sale (Includes 50% of foyer.)
- \$2,553.58 Property Tax 2016)
- Ideal for a Medical User
- Sale Price- \$162,000
- Current Zoning: (Property Type-Commercial)
- Block. 3.03 Lot. 8.02

- Located on highly traveled Route 9 near the intersection of route 9 and Union Hill Road.
- 2 Offices, Waiting Room, Kitchen, Bathroom

Seth Katz, Broker of Record Derin Goodman, Sales Associate Legacy Commercial Realty, L.L.C.