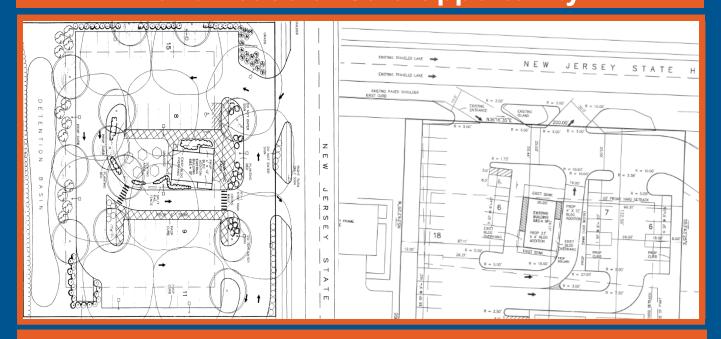

## **PROPERTY DETAILS:**

- 700 SF Freestanding Building located on .96 AC of land.
- Underutilized property with upside potential for a 2,500+/- SF Freestanding Drive Through location.
- Sale Price -

\$1,200,000.00

- Land Lese Rate -
- \$100,000 / year NNN
- Located on highly traveled Route 130 near the intersection of route 33 and 130.
- Ideal for Retail, Medical, Banks, Fast Food with Drive Through, Restaurant, or General Office Professionals.
- \$19,325.60 (Property Tax 2016)
- Current Zoning: HC—Highway Commercial (See attached zoning ordinance.)