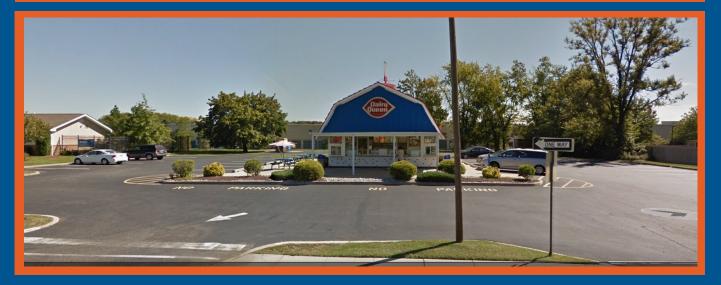

## **PROPERTY DETAILS:**

- 700 SF Freestanding Building located on .96 AC of land.
- Underutilized property with upside potential for a 2,500+/- SF Freestanding Drive Through location.
- Sale Price -

\$1,200,000.00

- Land Lese Rate -
- \$100,000 / year NNN
- Located on highly traveled Route 130 near the intersection of route 33 and 130.
- Ideal for Retail, Medical, Banks, Fast Food with Drive Through, Restaurant, or General Office Professionals.
- \$19,325.60 (Property Tax 2016)
- Current Zoning: HC—Highway Commercial (See attached zoning ordinance.)