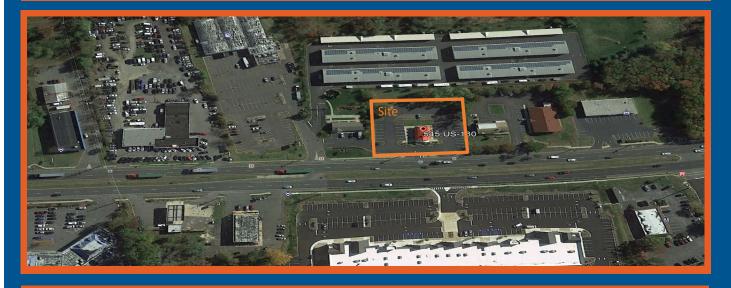

### 545 US 130 North, East Windsor, NJ 08520

- Located on highly traveled Route 130 near the intersection of route 33 and 130. Ideal for Retail, Medical, Banks, Fast Food with Drive Through, Restaurant, or General Office Professionals.
- \$19,325.60 (Property Tax 2016)
- Current Zoning: HC—Highway Commercial (See Attached Zoning Ordinance.)
- Deeded cross access easement for North and South Route 130 Access. (See Attached)