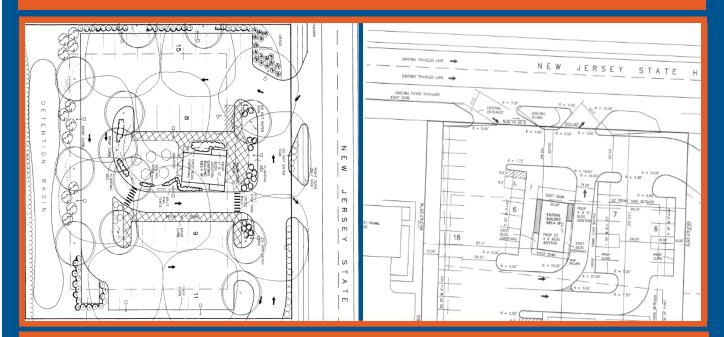

### **PROPERTY DETAILS:**

- 700 SF Freestanding Building located on .96 AC
  of land. Underutilized property with upside potential for a larger building footprint.
- DQ Business is not included in this transaction.
- Sale Price \$1,200,000.00
- Land Lease Rate \$80,000 / year NNN
- Build To Suit– Price TBD based on tenant needs.
- Property Dimensions 200' ft x 208.56 ft.

- Located on highly traveled Route 130 near the intersection of route 33 and 130. Ideal for Retail, Medical, Banks, Fast Food with Drive Through, Restaurant, or General Office Professionals.
- \$19,325.60 (Property Tax 2016)
- Current Zoning: HC—Highway Commercial (See Attached Zoning Ordinance.)
- Deeded cross access easement for North and South Route 130 Access. (See Attached)