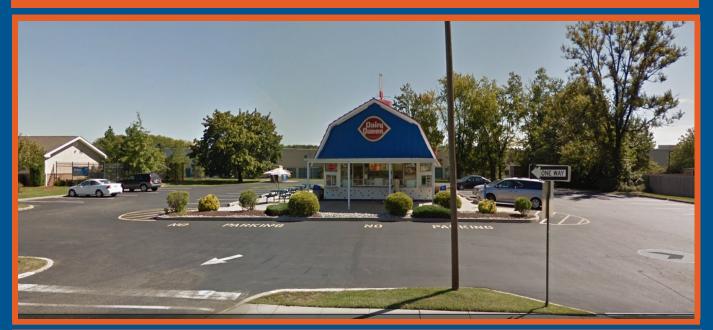

### 545 US 130 North, East Windsor, NJ 08520

### **PROPERTY DETAILS:**

- 700 SF Freestanding Building located on .96 AC
  of land. Underutilized property with upside potential for a larger building footprint.
- DQ Business is not included in this transaction.
- Sale Price \$1,200,000.00
- Land Lease Rate \$80,000 / year NNN
- Build To Suit– Price TBD based on tenant needs.
- Property Dimensions 200' ft x 208.56 ft.

- Located on highly traveled Route 130 near the intersection of route 33 and 130. Ideal for Retail, Medical, Banks, Fast Food with Drive Through, Restaurant, or General Office Professionals.
- \$19,325.60 (Property Tax 2016)
- Current Zoning: HC—Highway Commercial (See Attached Zoning Ordinance.)
- Deeded cross access easement for North and South Route 130 Access. (See Attached)