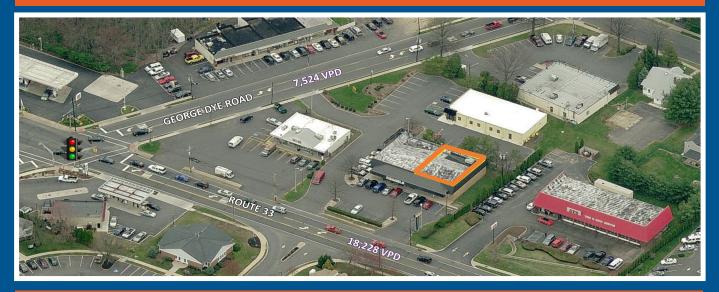

### **PROPERTY DETAILS:**

- 2 Tenant Freestanding Retail Building.
- + +/- 2,520 SF Space Available.
- Asking Rent: \$18.00 / SF NNN
- NNN Charges: \$4.76 / SF
- 21 Parking Spaces.
- Full left/right ingress and egress.
- Zoning: HC, Highway Commercial.
- Located on highly traveled Highway 33 near the intersection of route 33 and George Dye Rd. 1.5 Miles to the intersection of route 33 and 130. Close Proximity to Garden State Parkway.
- Ideal for Retail, Medical, Restaurant, or General Office Professionals.
- Come Join: Hamilton Bagels & Grill