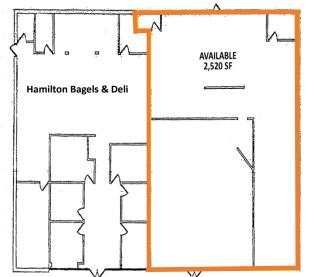

### **PROPERTY DETAILS:**

- 2 Tenant Freestanding Retail Building.
- + +/- 2,520 SF Space Available.
- Asking Rent: \$18.00 / SF NNN
- NNN Charges: \$4.76 / SF
- 21 Parking Spaces.
- Full left/right ingress and egress.
- Zoning: HC, Highway Commercial.
- Located on highly traveled Highway 33 near the intersection of route 33 and George Dye Rd. 1.5 Miles to the intersection of route 33 and 130. Close Proximity to Garden State Parkway.
- Ideal for Retail, Medical, Restaurant, or General Office Professionals.
- Come Join: Hamilton Bagels & Grill