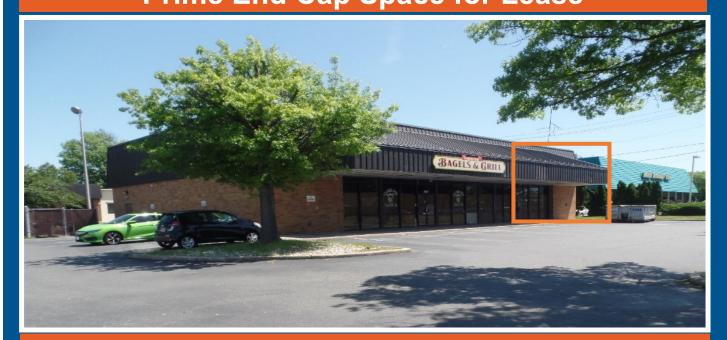

# **EXAMPLE COMMERCIAL REALTY** Prime End Cap Space for Lease

#### 2130 Route 33, Hamilton, NJ 08690

### **PROPERTY DETAILS:**

- 2 Tenant Freestanding Retail Building.
- + +/- 2,520 SF Space Available.
- Asking Rent: \$18.00 / SF NNN
- NNN Charges: \$4.76 / SF
- 21 Parking Spaces.
- Full left/right ingress and egress.
- Zoning: HC, Highway Commercial.
- Located on highly traveled Highway 33 near the intersection of route 33 and George Dye Rd. 1.5 Miles to the intersection of route 33 and 130. Close Proximity to Garden State Parkway.
- Ideal for Retail, Medical, Restaurant, or General Office Professionals.
- Come Join: Hamilton Bagels & Grill