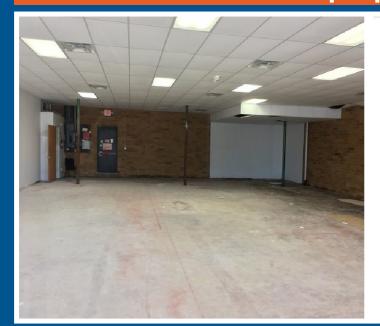

### **PROPERTY DETAILS:**

- 2 Tenant Freestanding Retail Building.
- + +/- 2,520 SF Space Available.
- Asking Rent: \$18.00 / SF NNN
- NNN Charges: \$4.76 / SF
- 21 Parking Spaces.
- Full left/right ingress and egress.
- Zoning: HC, Highway Commercial.
- Located on highly traveled Highway 33 near the intersection of route 33 and George Dye Rd. 1.5 Miles to the intersection of route 33 and 130. Close Proximity to Garden State Parkway.
- Ideal for Retail, Medical, Restaurant, or General Office Professionals.
- Come Join: Hamilton Bagels & Grill