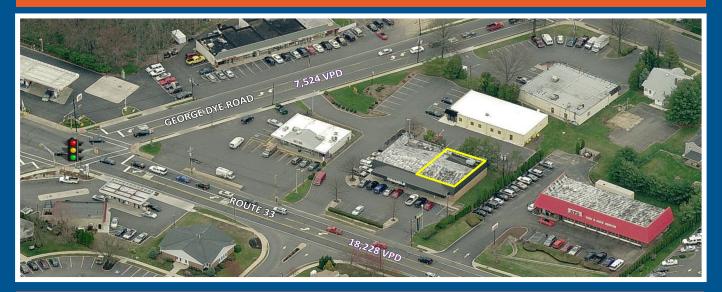

- Located on highly traveled Highway 33
  near the intersection of route 33 and
  George Dye Rd. 1.5 Miles to the intersection of route 33 and 130. Close Proximity
  to Garden State Parkway.
- Ideal for Retail, Medical, Restaurant, or General Office Professionals.
- **◆ Come Join: Hamilton Bagels & Grill**