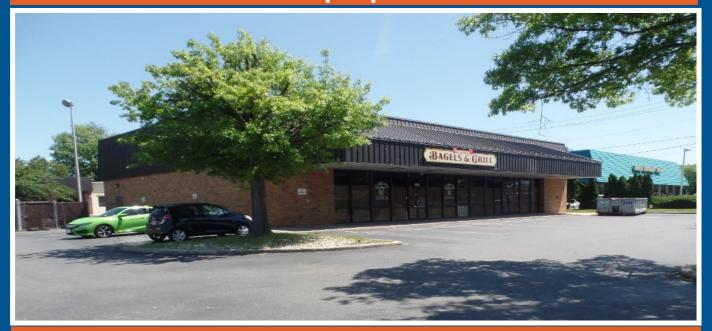

# LEGACY COMMERCIAL REALTY LLC

**Prime End Cap Space for Lease** 

2130 Route 33, Hamilton, NJ 08690

- Located on highly traveled Highway 33
  near the intersection of route 33 and
  George Dye Rd. 1.5 Miles to the intersection of route 33 and 130. Close Proximity
  to Garden State Parkway.
- Ideal for Retail, Medical, Restaurant, or General Office Professionals.
- **◆ Come Join: Hamilton Bagels & Grill**