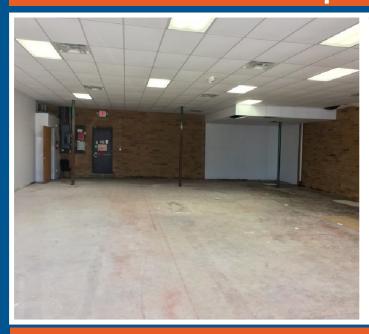

### **PROPERTY DETAILS:**

- 2 Tenant Freestanding Retail Building
- +/- 2,520 SF Space Available
- Asking Rent: \$18.00 / SF NNN
- NNN Charges: \$4.76 / SF
- ◆ 21 Parking Spaces
- Full left/right ingress and egress.
- Zoning: HC