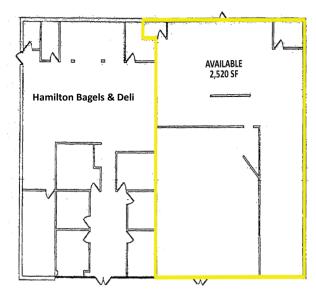

### **PROPERTY DETAILS:**

- 2 Tenant Freestanding Retail Building
- +/- 2,520 SF Space Available
- Asking Rent: \$18.00 / SF NNN
- NNN Charges: \$4.76 / SF
- ◆ 21 Parking Spaces
- Full left/right ingress and egress.
- Zoning: HC

- Located on highly traveled Highway 33
  near the intersection of route 33 and
  George Dye Rd. 1.5 Miles to the intersection of route 33 and 130. Close Proximity
  to Garden State Parkway.
- Ideal for Retail, Medical, Restaurant, or General Office Professionals.
- **◆ Come Join: Hamilton Bagels & Grill**