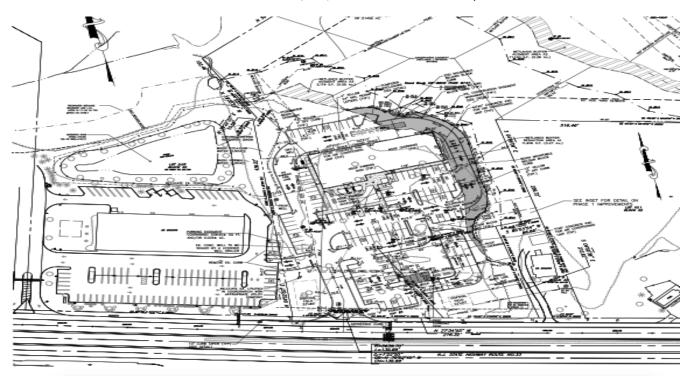

### 508-512 Rt 33 W, Millstone, NJ 08535

**AERIAL** 

**ASKING PRICE** 

\$1,100,000.00

Lot 7: Fully Approved Land for a 12,740 SF Strip Center or Office Building.

Lot 8: Fully Approved Land for a 3,200 SF PAD Site.

(Can be Sold Separately)

Located on highly traveled Route 33 in Millstone Township.

**TOTAL LOT SIZE:** Block: 22, Lot: 7 7.86 AC

Block: 22, Lot: 8 0.84 AC

**ZONING: HC- Highway Commercial** 

PROPERTY TAX (2017) Block: 22, Lot: 7 \$12,258.23