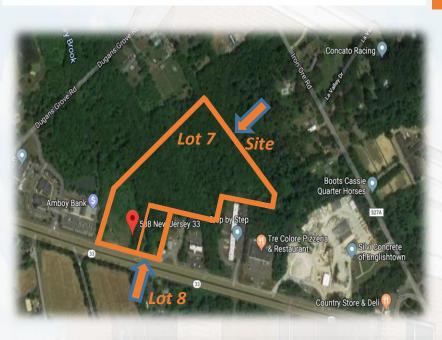

### 508-512 Rt 33 W, Millstone, NJ 08535

**AERIAL** 

**ASKING PRICE** 

\$1,100,000.00

Lot 7: Fully Approved Land for a 12,740 SF Strip Center or Office Building.

Lot 8: Fully Approved Land for a 3,200 SF PAD Site.

(Can be Sold Separately)

Located on highly traveled Route 33 in Millstone Township.

**TOTAL LOT SIZE:** Block: 22, Lot: 7 7.86 AC

Block: 22, Lot: 8 0.84 AC

**ZONING: HC- Highway Commercial** 

PROPERTY TAX (2017) Block: 22, Lot: 7 \$12,258.23