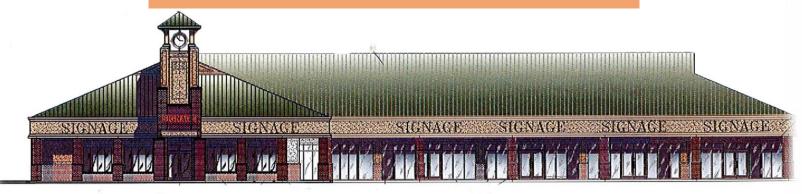

### 508-512 Rt 33 W, Millstone, NJ 08535

**AERIAL** 

**ASKING PRICE** 

\$1,100,000.00

Lot 7: Fully Approved Land for a 12,740 SF Strip Center or Office Building.

Lot 8: Fully Approved Land for a 3,200 SF PAD Site.