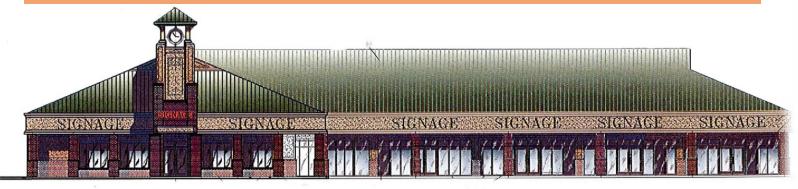

#### ASKING PRICE \$1,100,000.00

Lot 7: Fully Approved Land for a 12,740 SF Retail Center or Office Building.

Lot 8: Fully Approved Land for a 3,200 SF PAD Site.

(Can be Sold Separately)

Located on highly traveled Route 33 in Millstone Township.