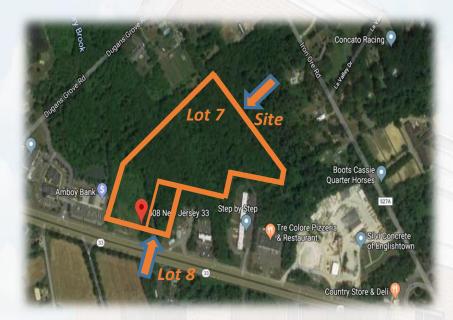

#### **AERIAL**

#### ASKING PRICE \$1,100,000.00

Lot 7: Fully Approved Land for a 12,740 SF Retail Center or Office Building.

Lot 8: Fully Approved Land for a 3,200 SF PAD Site.

(Can be Sold Separately)

Located on highly traveled Route 33 in Millstone Township.

#### **ADDITIONAL FEATURES**

-Block: 22, Lots: 7 & 8 -8.7 Acres situated between two traffic lighted intersections. -354' Highway Frontage on Route 33 West -Ideal for Retail, Medical, Fast Food with Drive Thru, Restaurants, or General Office Professionals. -Close proximity to the New Jersey Turnpike and Freehold Raceway Mall -Traffic Count - +/- 36,000 Vehicles Traveled Daily