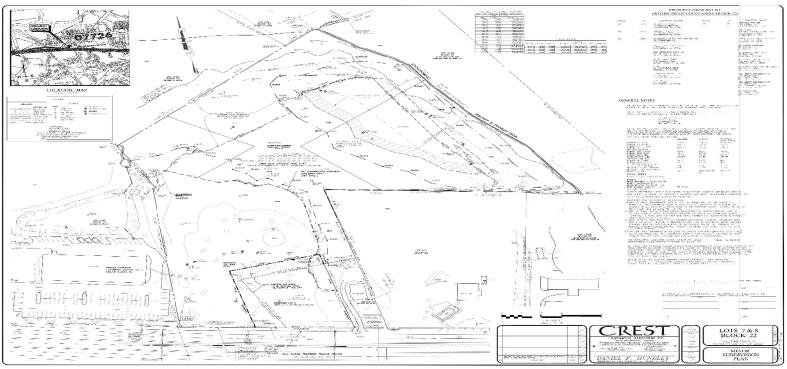

| TOTAL LOT SIZE:     | Block: 22,<br>Block: 22, |  |                |
|---------------------|--------------------------|--|----------------|
| ZONING:             | HC- Highway Commercial   |  |                |
| PROPERTY TAX (2017) | Lot: 7<br>Lot: 8         |  | 58.23<br>36.83 |

#### **ADDITIONAL FEATURES**

-Block: 22, Lots: 7 & 8 -8.7 Acres situated between two traffic lighted intersections. -354' Highway Frontage on Route 33 West -Ideal for Retail, Medical, Fast Food with Drive Thru, Restaurants, or General Office Professionals. -Close proximity to the New Jersey Turnpike and Freehold Raceway Mall -Traffic Count - +/- 36,000 Vehicles Traveled Daily