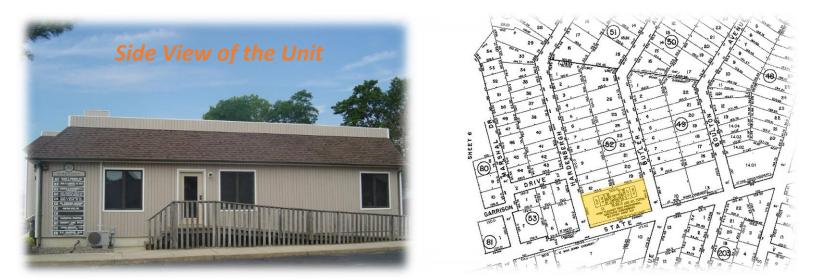

#### 2911 Route 88, Suite #8, Point Pleasant, NJ 08742

|                             |                                                                                                                    | ASKING PRICE                                                                                                          | \$232,400.00 or \$175.00 PSF  |
|-----------------------------|--------------------------------------------------------------------------------------------------------------------|-----------------------------------------------------------------------------------------------------------------------|-------------------------------|
| TOTAL SQ FT:                | 1,328 SF                                                                                                           | • Located on highly traveled Route 88 at the corners of Hardenberg Ave. & Butler Ave.                                 |                               |
| CONDO ASSOC. FEES:          | \$250.00 / Month                                                                                                   |                                                                                                                       |                               |
| ZONING:                     | GC - General Commercial                                                                                            | • End Unit: Full Basement, 5 Private Offices, 2 Lavatories, Kitchenette, reception-secretarial area and waiting room. |                               |
| PROPERTY TAX (2018):        | \$4,572.88                                                                                                         |                                                                                                                       |                               |
| PARKING SPACES:             | 50                                                                                                                 | • Currently leased to a medical office tenant with a lease expiration of 4/16/2021.                                   |                               |
|                             |                                                                                                                    | (Tenant Does N                                                                                                        | Not Have the Option to Renew) |
| Seth Katz, Broker of Record |                                                                                                                    | Derin Goodman, Sales Associate                                                                                        |                               |
|                             | Legacy Commercial Re<br>510 Route 9 N, 2 <sup>nd</sup> Floor Manala<br><u>www.LegacyRealtyNJ.com</u> P: 732.333.63 | pan, NJ 07726                                                                                                         |                               |
|                             |                                                                                                                    |                                                                                                                       |                               |
|                             | LEGACY                                                                                                             |                                                                                                                       |                               |