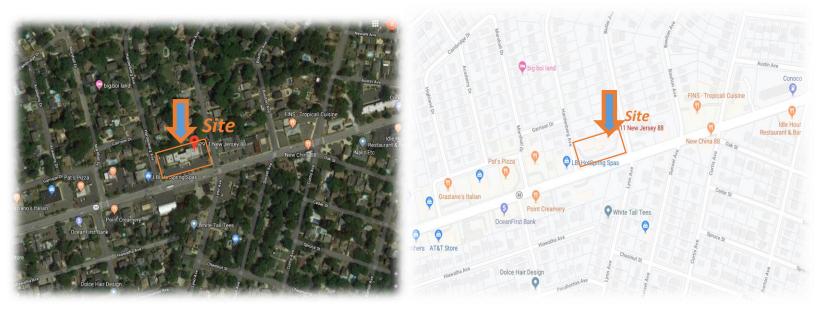

#### 2911 Route 88, Suite #8, Point Pleasant, NJ 08742

|                             |                                                                                                                    | ASKING PRICE                                                                                                          | \$232,400.00 or \$175.00 PSF  |
|-----------------------------|--------------------------------------------------------------------------------------------------------------------|-----------------------------------------------------------------------------------------------------------------------|-------------------------------|
| TOTAL SQ FT:                | 1,328 SF                                                                                                           | • Located on highly traveled Route 88 at the corners of Hardenberg Ave. & Butler Ave.                                 |                               |
| CONDO ASSOC. FEES:          | \$250.00 / Month                                                                                                   |                                                                                                                       |                               |
| ZONING:                     | GC - General Commercial                                                                                            | • End Unit: Full Basement, 5 Private Offices, 2 Lavatories, Kitchenette, reception-secretarial area and waiting room. |                               |
| PROPERTY TAX (2018):        | \$4,572.88                                                                                                         |                                                                                                                       |                               |
| PARKING SPACES:             | 50                                                                                                                 | • Currently leased to a medical office tenant with a lease expiration of 4/16/2021.                                   |                               |
|                             |                                                                                                                    | (Tenant Does N                                                                                                        | Not Have the Option to Renew) |
| Seth Katz, Broker of Record |                                                                                                                    | Derin Goodman, Sales Associate                                                                                        |                               |
|                             | Legacy Commercial Re<br>510 Route 9 N, 2 <sup>nd</sup> Floor Manala<br><u>www.LegacyRealtyNJ.com</u> P: 732.333.63 | pan, NJ 07726                                                                                                         |                               |
|                             |                                                                                                                    |                                                                                                                       |                               |
|                             | LEGACY                                                                                                             |                                                                                                                       |                               |