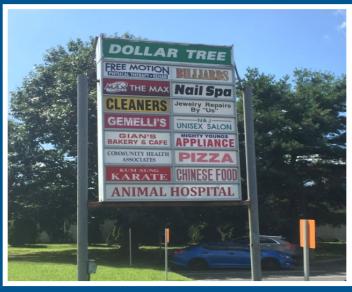

- Friendship Mall is a 47,000 SF Retail Center located on highly traveled Route 9 South at the corner lighted intersection of New Friendship Road in the heart of Howell, Monmouth County, NJ.
- Ideal for Retail, Medical, Restaurants, or General Office Professionals.
- ◆ Come Join: Dollar Tree, Max Fitness, Sherwin Williams, PNC Bank, Vet Hospital, and other local retail/medical tenants.