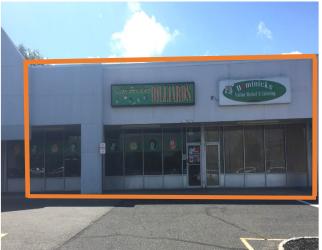

## **PROPERTY DETAILS:**

2 Spaces Available.

♦ Space # 1: +/- 2,107 SF (22' x 95')

♦ Space # 2 +/- 1,900 SF (20' x 95')

(Former Dry Cleaners)

♦ Asking Rent: \$18.00 / SF NNN

NNN Charges: \$5.22 / SF (2018)

Zoning: HD-1 (Highway Development).