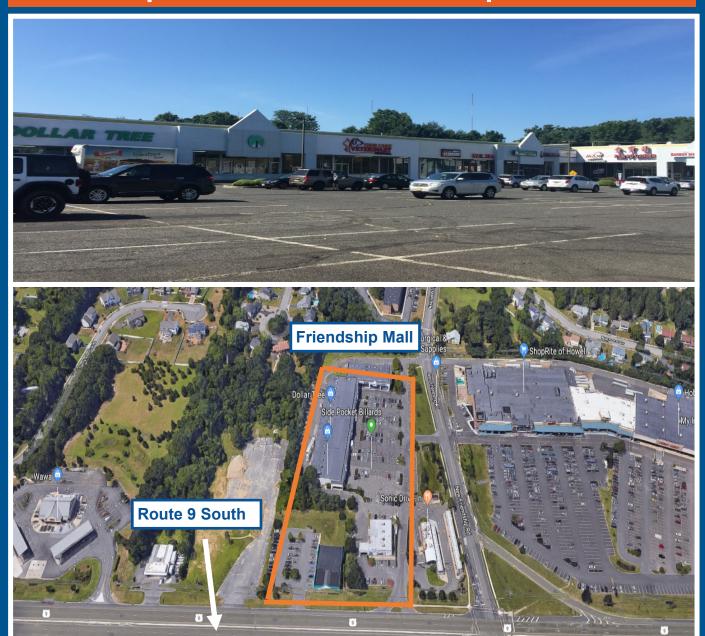

# LEGACY COMMERCIAL REALTY LLC

Friendship Mall - Howell - Prime Space for Lease

4618 Route 9 South, Howell, NJ 07731

- Friendship Mall is a 47,000 SF Retail Center located on highly traveled Route 9 South at the corner lighted intersection of New Friendship Road in the heart of Howell, Monmouth County, NJ.
- Ideal for Retail, Medical, Restaurants, or General Office Professionals.
- ◆ Come Join: Dollar Tree, Max Fitness, Sherwin Williams, PNC Bank, Vet Hospital, and other local retail/medical tenants.