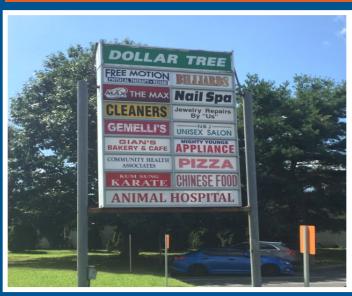

**Zoning: HD-1** (Highway Development).

- Friendship Mall is a 47,000 SF Retail Center located on highly traveled Route 9 South at the corner lighted intersection of New Friendship Road in the heart of Howell, Monmouth County, NJ.
- Ideal for Retail, Medical, Restaurants, or General Office Professionals.
- Come Join: Dollar Tree, Max Fitness. Sherwin Williams, PNC Bank, Vet Hospital, and other local retail/medical tenants.