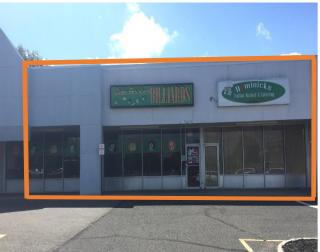

### **PROPERTY DETAILS:**

2 Spaces Available.

Space #1: +/- 2,107 SF (22' x 95')

Space # 2 +/- 3,218 SF (34' x 95')

Max contiguous space up to 5,325 SF.

**Asking Rent:** \$18.00 / SF NNN

**NNN Charges:** \$5.22 / SF (2018)