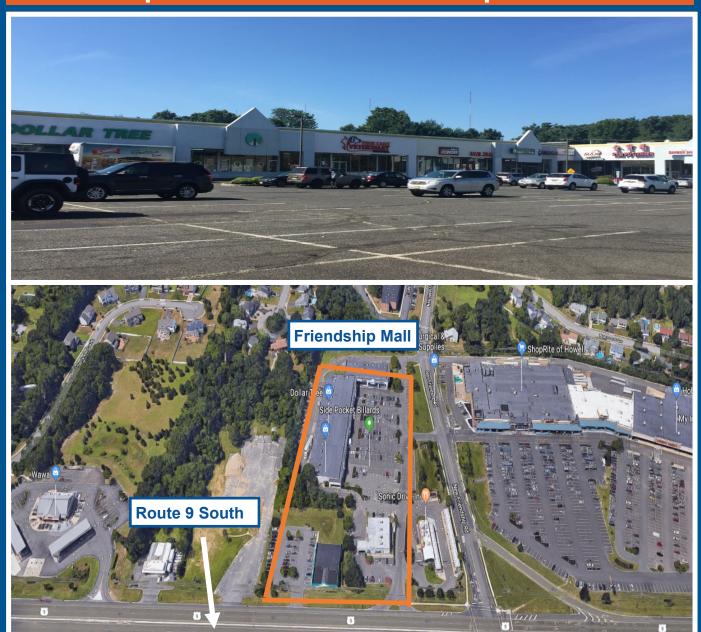

# LEGACY COMMERCIAL REALTY LLC

Friendship Mall - Howell - Prime Space for Lease

4618 Route 9 South, Howell, NJ 07731

**Zoning: HD-1** (Highway Development).

- Friendship Mall is a 47,000 SF Retail Center located on highly traveled Route 9 South at the corner lighted intersection of New Friendship Road in the heart of Howell, Monmouth County, NJ.
- Ideal for Retail, Medical, Restaurants, or General Office Professionals.
- Come Join: Dollar Tree, Max Fitness. Sherwin Williams, PNC Bank, Vet Hospital, and other local retail/medical tenants.