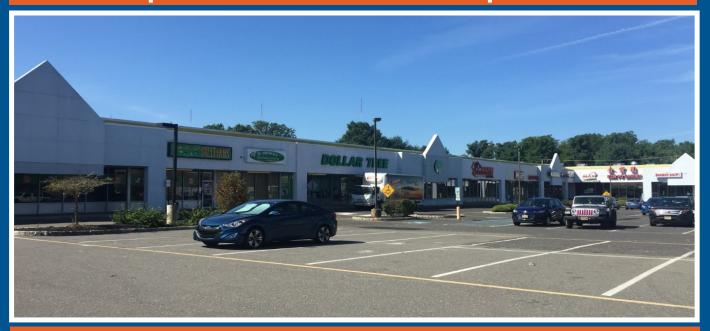

# LEGACY COMMERCIAL REALTY LLC

Friendship Mall - Howell - Prime Space for Lease

4618 Route 9 South, Howell, NJ 07731

**Zoning: HD-1** (Highway Development).

- Friendship Mall is a 47,000 SF Retail Center located on highly traveled Route 9 South at the corner lighted intersection of New Friendship Road in the heart of Howell, Monmouth County, NJ.
- Ideal for Retail, Medical, Restaurants, or General Office Professionals.
- Come Join: Dollar Tree, Max Fitness. Sherwin Williams, PNC Bank, Vet Hospital, and other local retail/medical tenants.