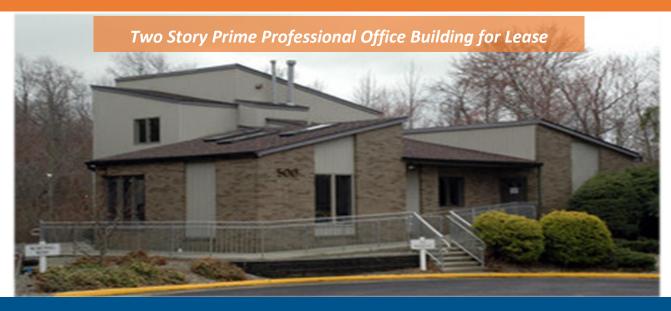

## **PROPERTY DETAILS**

500 Harding Road, Freehold, NJ 07728

Freestanding Building

Size:

**Est. Utilities:** 

Est. R.E. Taxes:

**Est. Building Insurance:** 

1.5 Stories

2,850 SF

\$350 / Month

\$1,000 / Month

\$120 / Month

CAM: Tenant maintains landscaping, yardwork, and snow removal.

- Landlord maintains building structure, roof, and HVAC.
- Zoning: HD
- Parking: +/- 16 Spaces
- New HVAC Systems / Individually Split Units in Each Office.

**ASKING RENT:** 

\$13.00 / SF NNN

Seth Katz, Broker of Record

Derin Goodman, Sales Associate

Legacy Commercial Realty, L.L.C. 510 Route 9 N, 2<sup>nd</sup> Floor Manalapan, NJ 07726 www.LegacyRealtyNJ.com P: 732.333.6380 | F: 732.333.6381