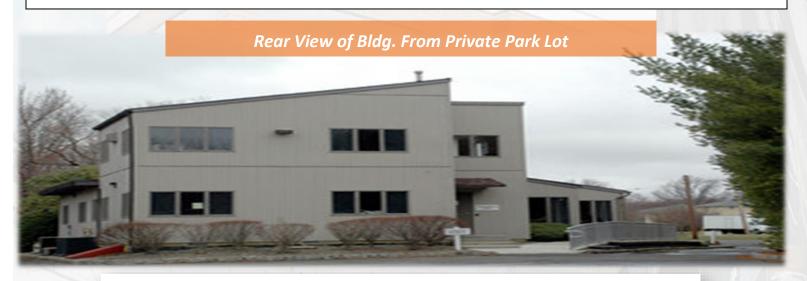

## **PROPERTY DETAILS**

500 Harding Road, Freehold, NJ 07728

Freestanding Building

Size:

**Est. Utilities:** 

Est. R.E. Taxes:

**Est. Building Insurance:** 

1.5 Stories

2,850 SF

\$350 / Month

\$1,000 / Month

\$120 / Month

CAM: Tenant maintains landscaping, yardwork, and snow removal.

- Landlord maintains building structure, roof, and HVAC.
- Zoning: HD
- Parking: +/- 16 Spaces
- New HVAC Systems / Individually Split Units in Each Office.