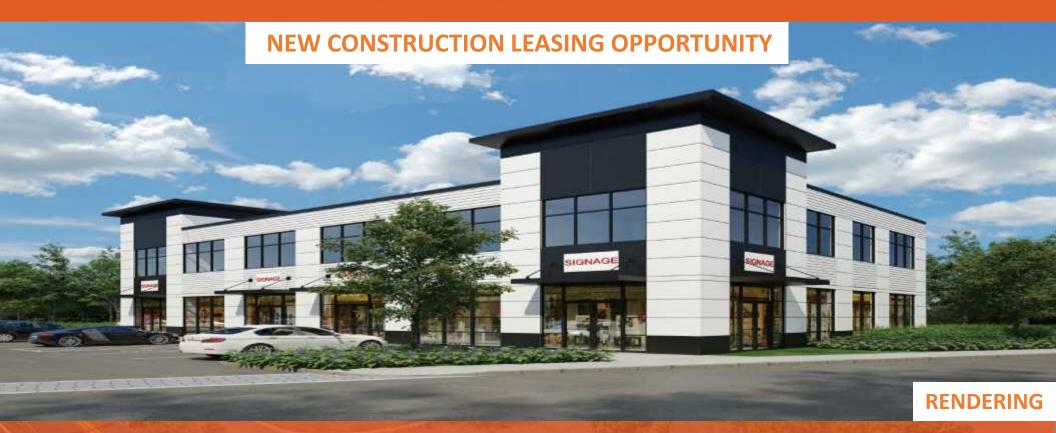

### **392 ROUTE 130, EAST WINDSOR, NJ 08520**

SETH KATZ
Broker of Record/Owner
908.770.7111
seth@legacyrealtynj.com

LOGAN GURTMAN
Sales Associate
908.692.9890
logan@legacyrealtynj.com

- Legacy Commercial Realty is pleased to present a new construction leasing opportunity for up to 12,000 SF of Medical Office, Professional Office, or Retail space. This two-story building is strategically located in the heart of East Windsor, Mercer County, NJ.
- Property is well positioned on US Highway 130 which has an average daily traffic count of over 30,000 vehicles per day.
- Come join neighboring national tenants: Panera Bread, CVS, Chase Bank, and Dunkin Donuts.
- Close proximity to Princeton Hospital and Robert Wood Johnson Hospital.
- Easy access to Rt. 133, Rt. 130, Highway 33, and the NJ Turnpike.
- Landlord willing to customize building footprint to a single-story building based on tenant requirement.

#### **NEW CONSTRUCTION PROJECT**

**ADDRESS:** 

**392 ROUTE 130** 

**EAST WINDSOR, NJ 08520** 

Up to 12,000 S.F.

Up to 12,000 S.F.

\$22.00 PSF NNN 2<sup>nd</sup> Floor \$30.00 PSF NNN 1<sup>st</sup> Floor

1<sup>st</sup>/2<sup>nd</sup> Quarter of 2022