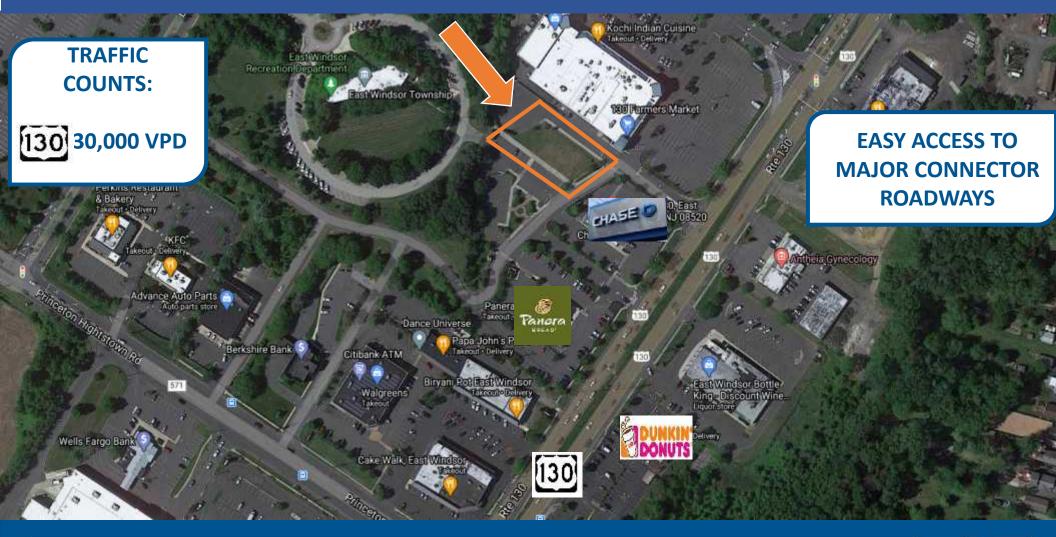

y traffic count of over 30,000 vehicles per day.
- Come join neighboring national tenants: Panera Bread, CVS, Chase Bank, and Dunkin Donuts.
- Close proximity to Princeton Hospital and Robert Wood Johnson Hospital.
- Easy access to Rt. 133, Rt. 130, Highway 33, and the NJ Turnpike.
- Landlord willing to customize building footprint to a single-story building based on tenant requirement.



#### **NEW CONSTRUCTION PROJECT**

**ADDRESS:** 

**392 ROUTE 130** 

**EAST WINDSOR, NJ 08520** 

Up to 12,000 S.F.

Up to 12,000 S.F.

\$22.00 PSF NNN 2<sup>nd</sup> Floor \$30.00 PSF NNN 1<sup>st</sup> Floor

1<sup>st</sup>/2<sup>nd</sup> Quarter of 2022

**TOTAL BUILDING SF:** 

**SPACE AVAILABLE:** 

**ASKING RENT:** 

**ESTIMATED TIMEFRAME:** 



#### **LOCATION OVERVIEW – ROAD NETWORK EXPOSURE**





#### **AERIAL OVERHEAD VIEW**





#### **DEMOGRAPHIC SUMMARY:**

POPULATION: INCOME:



| Avg Household Income \$98,274  Median Household Income \$79,436  < \$25,000 \$18  \$25,000 - 75,000 \$326  \$75,000 - 100,000 \$603