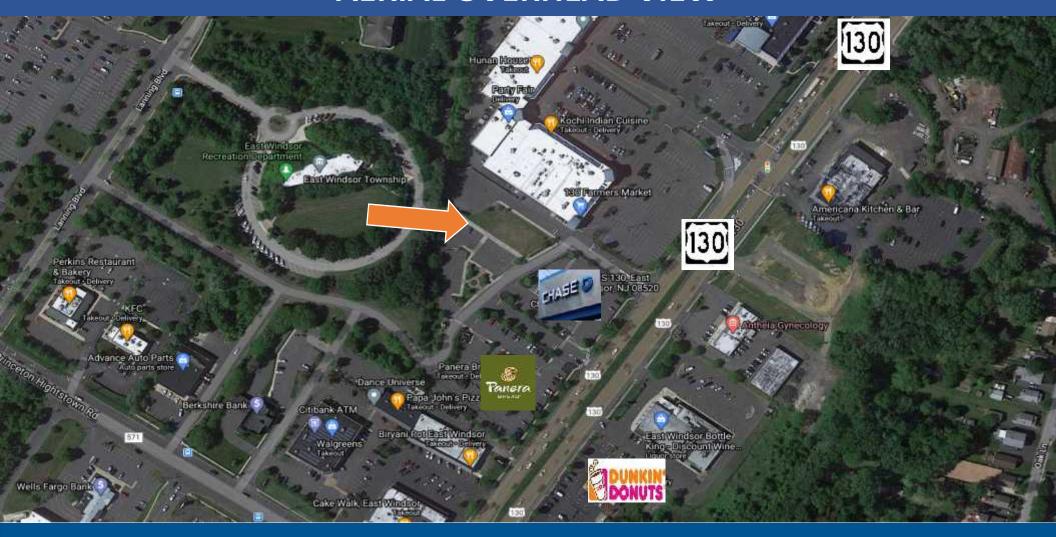

cles per day.
- Come join neighboring national tenants: Panera Bread, CVS, Chase Bank, and Dunkin Donuts.
- Close proximity to Princeton Hospital and Robert Wood Johnson Hospital.
- Easy access to Rt. 133, Rt. 130, Highway 33, and the NJ Turnpike.
- Landlord willing to customize building footprint to a single-story building based on tenant requirement.



#### **NEW CONSTRUCTION PROJECT**

**ADDRESS:** 

**392 ROUTE 130** 

**EAST WINDSOR, NJ 08520** 

Up to 12,000 S.F.

Up to 12,000 S.F.

\$22.00 PSF NNN 2<sup>nd</sup> Floor \$30.00 PSF NNN 1<sup>st</sup> Floor

1<sup>st</sup>/2<sup>nd</sup> Quarter of 2022

**TOTAL BUILDING SF:** 

**SPACE AVAILABLE:** 

**ASKING RENT:** 

**ESTIMATED TIMEFRAME:** 



#### **LOCATION OVERVIEW – ROAD NETWORK EXPOSURE**





#### **AERIAL OVERHEAD VIEW**





#### **DEMOGRAPHIC SUMMARY:**

POPULATION: INCOME:



| Avg Household Income \$98,274  Median Household Income \$79,436  < \$25,000 \$18  \$25,000 - 75,000 \$326  \$75,000 - 100,000 \$603