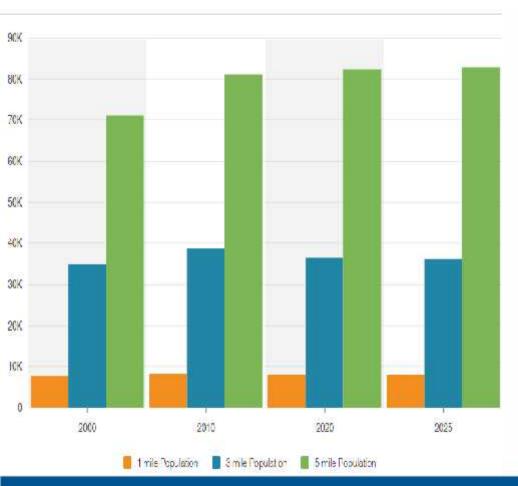

#### **DEMOGRAPHIC SUMMARY:**

POPULATION: INCOME:

| Avg Household Income \$98,274  Median Household Income \$79,436  < \$25,000 \$18  \$25,000 - 75,000 \$326  \$75,000 - 100,000 \$603                                                                                                                                                                                                                                                                                                                                                                                                                                                                                                                                                                                                                                                                                                                                                                                                                                                                                                                                                                                                                                                                                                                                                                                                                                                                                                                                                                                                                                                                                                                                                                                                                                                                                                                                                                                                                                                                                                                                                                                            | 3 mile    | 5 mile    |
|--------------------------------------------------------------------------------------------------------------------------------------------------------------------------------------------------------------------------------------------------------------------------------------------------------------------------------------------------------------------------------------------------------------------------------------------------------------------------------------------------------------------------------------------------------------------------------------------------------------------------------------------------------------------------------------------------------------------------------------------------------------------------------------------------------------------------------------------------------------------------------------------------------------------------------------------------------------------------------------------------------------------------------------------------------------------------------------------------------------------------------------------------------------------------------------------------------------------------------------------------------------------------------------------------------------------------------------------------------------------------------------------------------------------------------------------------------------------------------------------------------------------------------------------------------------------------------------------------------------------------------------------------------------------------------------------------------------------------------------------------------------------------------------------------------------------------------------------------------------------------------------------------------------------------------------------------------------------------------------------------------------------------------------------------------------------------------------------------------------------------------|-----------|-----------|
| Median Household Income \$79,436  < \$25,000 618  \$25,000 - 50,000 326  \$50,000 - 75,000 490                                                                                                                                                                                                                                                                                                                                                                                                                                                                                                                                                                                                                                                                                                                                                                                                                                                                                                                                                                                                                                                                                                                                                                                                                                                                                                                                                                                                                                                                                                                                                                                                                                                                                                                                                                                                                                                                                                                                                                                                                                 | 1805/1800 |           |
| \$15,456<br>\$25,000 618<br>\$25,000 - 50,000 326<br>\$50,000 - 75,000 490                                                                                                                                                                                                                                                                                                                                                                                                                                                                                                                                                                                                                                                                                                                                                                                                                                                                                                                                                                                                                                                                                                                                                                                                                                                                                                                                                                                                                                                                                                                                                                                                                                                                                                                                                                                                                                                                                                                                                                                                                                                     | \$121,957 | \$134,012 |
| \$25,000 - 50,000 326<br>\$50,000 - 75,000 490                                                                                                                                                                                                                                                                                                                                                                                                                                                                                                                                                                                                                                                                                                                                                                                                                                                                                                                                                                                                                                                                                                                                                                                                                                                                                                                                                                                                                                                                                                                                                                                                                                                                                                                                                                                                                                                                                                                                                                                                                                                                                 | \$92,767  | \$101,723 |
| \$50,000 - 75,000 490                                                                                                                                                                                                                                                                                                                                                                                                                                                                                                                                                                                                                                                                                                                                                                                                                                                                                                                                                                                                                                                                                                                                                                                                                                                                                                                                                                                                                                                                                                                                                                                                                                                                                                                                                                                                                                                                                                                                                                                                                                                                                                          | 1,689     | 3,085     |
| and the second s | 1,635     | 4,051     |
| \$75 CDD _ 100 CDD                                                                                                                                                                                                                                                                                                                                                                                                                                                                                                                                                                                                                                                                                                                                                                                                                                                                                                                                                                                                                                                                                                                                                                                                                                                                                                                                                                                                                                                                                                                                                                                                                                                                                                                                                                                                                                                                                                                                                                                                                                                                                                             | 2,083     | 4,623     |
| 910,000 100,000                                                                                                                                                                                                                                                                                                                                                                                                                                                                                                                                                                                                                                                                                                                                                                                                                                                                                                                                                                                                                                                                                                                                                                                                                                                                                                                                                                                                                                                                                                                                                                                                                                                                                                                                                                                                                                                                                                                                                                                                                                                                                                                | 1,979     | 3,886     |
| \$100,000 - 125,000                                                                                                                                                                                                                                                                                                                                                                                                                                                                                                                                                                                                                                                                                                                                                                                                                                                                                                                                                                                                                                                                                                                                                                                                                                                                                                                                                                                                                                                                                                                                                                                                                                                                                                                                                                                                                                                                                                                                                                                                                                                                                                            | 1,293     | 3,083     |
| \$125,000 - 150,000                                                                                                                                                                                                                                                                                                                                                                                                                                                                                                                                                                                                                                                                                                                                                                                                                                                                                                                                                                                                                                                                                                                                                                                                                                                                                                                                                                                                                                                                                                                                                                                                                                                                                                                                                                                                                                                                                                                                                                                                                                                                                                            | 1,184     | 2,756     |
| \$150,000 - 200,000                                                                                                                                                                                                                                                                                                                                                                                                                                                                                                                                                                                                                                                                                                                                                                                                                                                                                                                                                                                                                                                                                                                                                                                                                                                                                                                                                                                                                                                                                                                                                                                                                                                                                                                                                                                                                                                                                                                                                                                                                                                                                                            | 1,510     | 3,488     |
| \$200,000+                                                                                                                                                                                                                                                                                                                                                                                                                                                                                                                                                                                                                                                                                                                                                                                                                                                                                                                                                                                                                                                                                                                                                                                                                                                                                                                                                                                                                                                                                                                                                                                                                                                                                                                                                                                                                                                                                                                                                                                                                                                                                                                     | 2,254     | 6,723     |