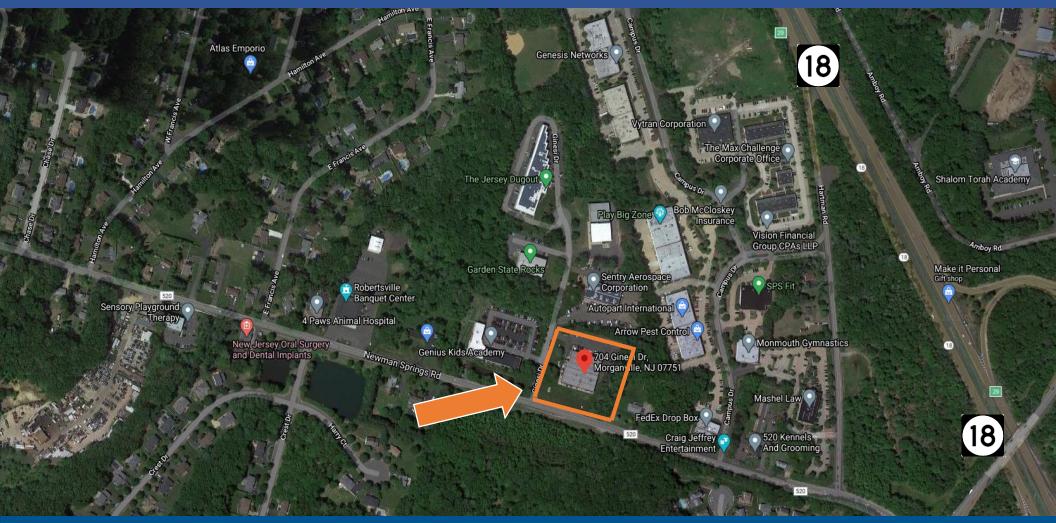

#### **AERIAL OVERHEAD VIEW**

#### **LEASING OVERVIEW – 704 GINESI DRIVE**

- Legacy Commercial Realty is pleased to present a leasing opportunity for 2,925 SF of warehouse space/985 SF of office space located at 704 Ginesi Drive, Morganville, NJ. This is a +/- 32,000 square foot flex building.
- The highly visible location on the corner of Route 520 and Ginesi Drive, offers immediate access to the heavily trafficked Route 18.
- Located minutes from Route 9, Route 520 and Route 79 offering proximity to an abundance of dining, shopping, banking, and recreation.
- Well positioned within the center of Monmouth County.